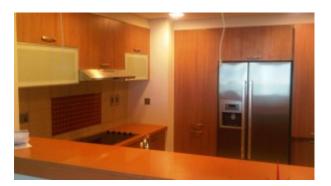

- BUA 2,000Sq Ft
- Built in wardrobes
- · Maid's room with attached washroom
- Marble floors
- Powder room for the guests

2,000Sq Ft unit is on the lower floor is currently tenanted, it has two ensuit bedrooms, two living rooms, a Study, balcony and Maids room with attached washroom in addition to this it has a well equipped kitchen with beautiful cabinetry