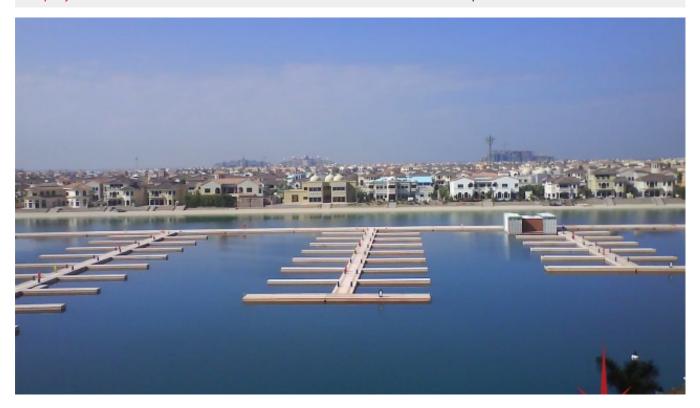

# **Dubai Marina – Luxurious 2 En-suite BR Apt with Incredible Palm & Sea View – Marina Residence 1**

Property is sold - ID: I/S/R/DMR/NN/0114/01 - Dubai Marina Residences - Apartment

| Bedrooms       | 2                    |
|----------------|----------------------|
| Bathrooms      | 3                    |
| Living Area    | 2000 sq ft           |
| Parking        | 1                    |
| Available From | 28-Jan-14            |
| Ensuite        | 2                    |
| Half Bath      | 1                    |
| Maid Room      | 1                    |
| Maids Bath     | 1                    |
| Price/Area     | 2100 sq ft           |
| Posting Date   | 28/01/2014           |
| View           | Full Palm & Sea view |

The tower features spacious and attractive apartments surrounded by landscaped gardens. Its apartments are available in a variety of layouts. Residents and their families enjoy close proximity to green areas and a temperature controlled swimming pool for all year round relaxation.