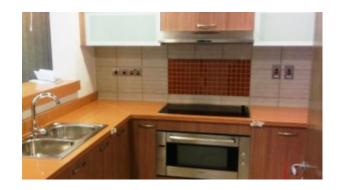

- BUA 2,000Sq Ft
- Built in wardrobes
- · Maid's room with attached washroom
- Marble floors
- Powder room for the guests

2,000Sq Ft unit is on the lower floor is currently tenanted, it has two ensuit bedrooms, two living rooms, a Study, balcony and Maids room with attached washroom in addition to this it has a well equipped kitchen with beautiful cabinetry