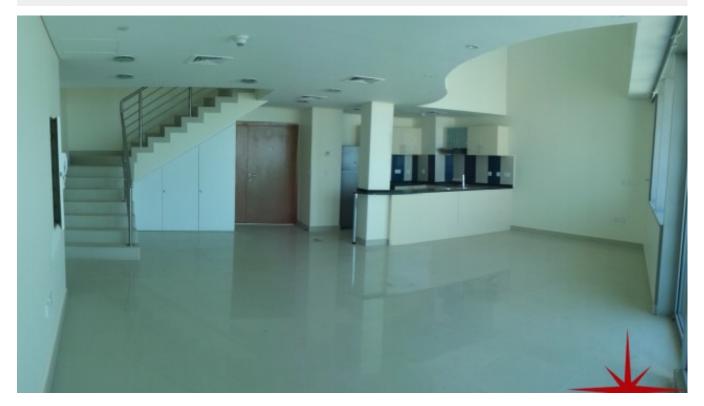

has a Separate Powder Room for Guests + 2 Balconies, living area/room on the first floor and extra storage space in Study & Maids Room

The multi award winning Ocean Heights Tower (Built by Damac) is a unique 84-storey tower spirals skywards, creating a dramatically different view from every angle is set in the prestigious Dubai Marina area and is one of the areas' most iconic buildings with its beautiful twisting architectural design creating a dramatically different view from every angle. This development is situated in the premium acreage of Dubai, surrounded by five-star resorts, boutique hotels and breathtaking futuristic developments, the Marina Sailing Club within easy walking distance. The 84-storey tower spirals skywards, where you can gaze at the Palm Jumeirah over your morning coffee, or admire the glittering lights of Dubai in the evening. Where you can choose between the refined pleasures of luxury hotels and entertainment plazas

#### Unit Features:

- · Exceptional Panoramic views from the unit
- 4 en-suite bedrooms duplex penthouse
- 1 Power room for the guests
- BUA 2,800Sq. Ft
- 2 Balconies
- Study
- · Maids room with separate washroom
- Light fittings
- Ceramic tiles
- Built-in wardrobes
- · Beautiful kitchen cabinetry with:
- o Fridge/freezer
- o Electric stove/oven