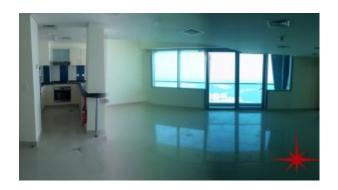

#### Unit Features:

- · Exceptional Panoramic views from the unit
- 4 en-suite bedrooms duplex penthouse
- 1 Power room for the guests
- BUA 2,800Sq. Ft
- 2 Balconies
- Study
- · Maids room with separate washroom
- Light fittings
- Ceramic tiles
- Built-in wardrobes
- · Beautiful kitchen cabinetry with:
- o Fridge/freezer
- o Electric stove/oven