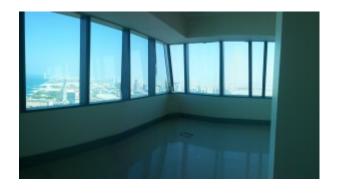

This Fantastic and vacant Duplex
Penthouse – BUA 2,800Sq. Ft with
Views of Palm, Sea, Burj Al Arab and
Sheikh Zayed Road and has a
Separate Powder Room for Guests +
2 Balconies, living area/room on the

#### Unit Features:

- · Exceptional Panoramic views from the unit
- 4 en-suite bedrooms duplex penthouse
- 1 Power room for the guests
- BUA 2,800Sq. Ft
- 2 Balconies
- Study
- Maids room with separate washroom
- Light fittings
- Ceramic tiles
- Built-in wardrobes
- · Beautiful kitchen cabinetry with:
- o Fridge/freezer
- o Electric stove/oven