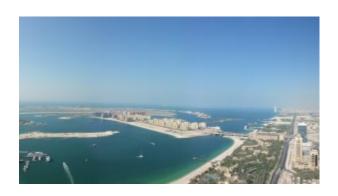

This Fantastic and vacant Duplex
Penthouse – BUA 2,800Sq. Ft with
Views of Palm, Sea, Burj Al Arab and
Sheikh Zayed Road and has a
Separate Powder Room for Guests +
2 Balconies, living area/room on the

#### first floor and extra storage space in Study & Maids Room

The multi award winning Ocean Heights Tower (Built by Damac) is a unique 84-storey tower spirals skywards, creating a dramatically different view from every angle is set in the prestigious Dubai Marina area and is one of the areas' most iconic buildings with its beautiful twisting architectural design creating a dramatically different view from every angle. This development is situated in the premium acreage of Dubai, surrounded by five-star resorts, boutique hotels and breathtaking futuristic developments, the Marina Sailing Club within easy walking distance. The 84-storey tower spirals skywards, where you can gaze at the Palm Jumeirah over your morning coffee, or admire the glittering lights of Dubai in the evening. Where you can choose between the refined pleasures of luxury hotels and entertainment plazas