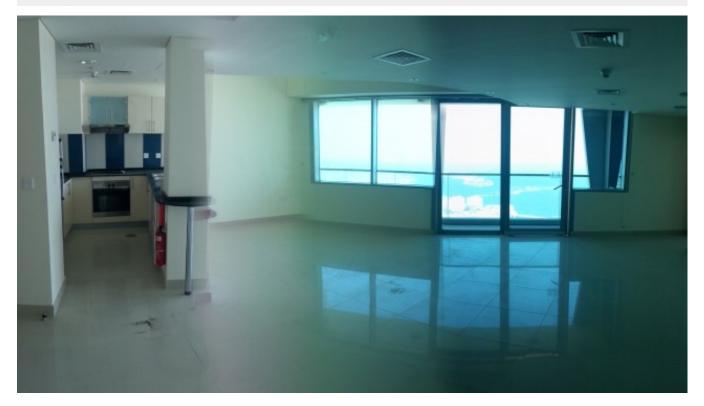

This Fantastic and vacant Duplex
Penthouse – BUA 2,800Sq. Ft with
Views of Palm, Sea, Burj Al Arab and
Sheikh Zayed Road and has a
Separate Powder Room for Guests +
2 Balconies, living area/room on the

#### first floor and extra storage space in Study & Maids Room

The multi award winning Ocean Heights Tower (Built by Damac) is a unique 84-storey tower spirals skywards, creating a dramatically different view from every angle is set in the prestigious Dubai Marina area and is one of the areas' most iconic buildings with its beautiful twisting architectural design creating a dramatically different view from every angle. This development is situated in the premium acreage of Dubai, surrounded by five-star resorts, boutique hotels and breathtaking futuristic developments, the Marina Sailing Club within easy walking distance. The 84-storey tower spirals skywards, where you can gaze at the Palm Jumeirah over your morning coffee, or admire the glittering lights of Dubai in the evening. Where you can choose between the refined pleasures of luxury hotels and entertainment plazas

#### Unit Features:

- · Exceptional Panoramic views from the unit
- 4 en-suite bedrooms duplex penthouse
- 1 Power room for the guests
- BUA 2,800Sq. Ft
- 2 Balconies
- Study
- Maids room with separate washroom
- Light fittings
- Ceramic tiles
- Built-in wardrobes
- · Beautiful kitchen cabinetry with:
- o Fridge/freezer
- o Electric stove/oven