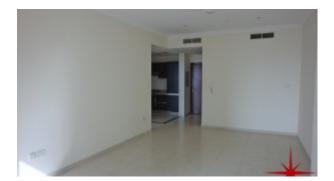

BUA 700Sq Ft. One en-suite bedroom apartment on a mid-floor with open plan kitchen and a powder room for the guests

For detailed virtual tours of properties in Dubai, visit www.capellaproperties.ae

The Marina Heights Tower is a 55-floor residential tower in the Dubai Marina in Dubai, United Arab Emirates. The tower has a total structural height of 208 m (684 ft). Construction of the Marina Heights Tower was completed in 2006.

Unit Features:

- BUA 700Sq Ft
- Balcony
- Built-in wardrobes
- Ceramic tiles

- Light fittings
- Powder room for the guests
- Washing machine
- Well equipped kitchen
- o Fridge/Freezer
- o Gas stove/oven