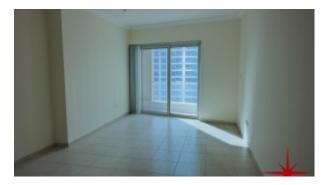

## Dubai Marina, 1 En-suite BR with Powder Room

Property is rented - ID: I/L/R/DMR/CP/0814/01 - Dubai Marina Marina Heights - Apartment

| Bedrooms          | 1             |
|-------------------|---------------|
| Bathrooms         | 2             |
| Living Area       | 700 sq ft     |
| Parking           | 1             |
| Available<br>From | 14-Aug-14     |
| Posting Date      | 14/08/2014    |
| View              | Community/Sea |
|                   |               |

BUA 700Sq Ft. One en-suite bedroom apartment on a mid-floor with open plan kitchen and a powder room for the guests

For detailed virtual tours of properties in Dubai, visit www.capellaproperties.ae

The Marina Heights Tower is a 55-floor residential tower in the Dubai Marina in Dubai, United Arab Emirates. The tower has a total structural height of 208 m (684 ft). Construction of the Marina Heights Tower was completed in 2006.