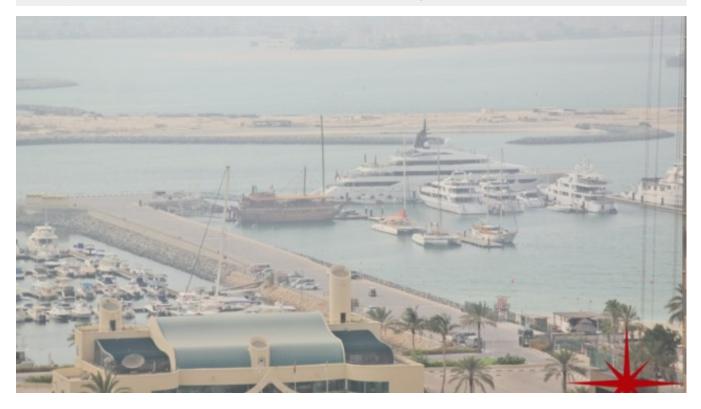

The tower includes retail space at ground level, a business centre, car park, and accommodation for domestic staff and leisure facilities, both at terrace level and on the 30th floor

Dubai Marina is an artificial canal city which includes vast amount of residential buildings, built along the shore-line of Persian Gulf. It is situated near Jebal Ali Sea Port, Dubai Internet City, Dubai Media City and American University of Dubai. It is one of the few places in Dubai where people from Western Europe live in majority

It has a seven kilometers long pedestrian walkway with cafes and restaurants along the waterfront. Marina provides breathtaking views of the city and the marina with top of the line yachts and boats, as well as entertainment and other leisure activities to make your living, visit or stay pleasurable