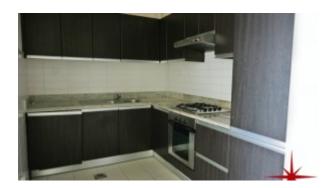

Unit Features:

- BUA 700Sq Ft
- Balcony
- Built-in wardrobes
- Ceramic tiles

- Light fittings
- Powder room for the guests
- Washing machine
- Well equipped kitchen
- o Fridge/Freezer
- o Gas stove/oven