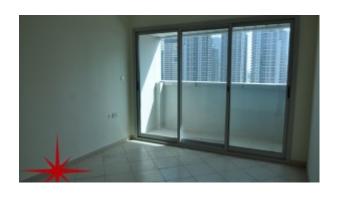

# **Dubai Marina, 1 BR with Balcony Near Metro**

Property is rented - ID: I-L-R-DMR-HK-1115-04 - Dubai Marina Marina Diamond - Apartment

| Bedrooms           | 1            |
|--------------------|--------------|
| Bathrooms          | 2            |
| Plot Size          | 753 sq ft    |
| Living Area        | 753 sq ft    |
| Parking            | 1            |
| Available From     | 18-Nov-2015  |
|                    | 10 1101 2010 |
| Ensuite            | 1            |
| Ensuite Price/Area |              |
|                    | 1            |

- Balcony
- Built-in Wardrobe
- Built in Kitchenette
- o Dishwasher
- o Microwave
- o Fridge
- o Washing machine
- o Oven
- Ceramic Tiles

#### **Unit features:**

• BUA 753Sq Ft

• Light fittings