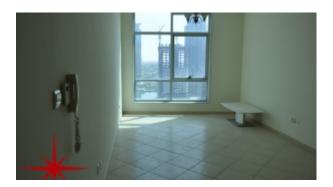

- Balcony
- Built-in Wardrobe
- Built in Kitchenette
- o Dishwasher
- o Microwave
- o Fridge
- o Washing machine
- o Oven
- Ceramic Tiles

#### **Unit features:**

• BUA 753Sq Ft

• Light fittings