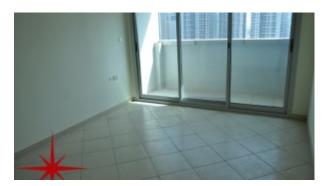

# **Dubai Marina, 1 BR with Balcony Near Metro**

Property is rented - ID: I-L-R-DMR-HK-1115-04 - Dubai Marina Marina Diamond - Apartment

| Bedrooms           | 1            |
|--------------------|--------------|
| Bathrooms          | 2            |
| Plot Size          | 753 sq ft    |
| Living Area        | 753 sq ft    |
| Parking            | 1            |
| Available From     | 18-Nov-2015  |
|                    | 10 1101 2010 |
| Ensuite            | 1            |
| Ensuite Price/Area |              |
|                    | 1            |

- Balcony
- Built-in Wardrobe
- Built in Kitchenette
- o Dishwasher
- o Microwave
- o Fridge
- o Washing machine
- o Oven
- Ceramic Tiles

#### **Unit features:**

• BUA 753Sq Ft

• Light fittings