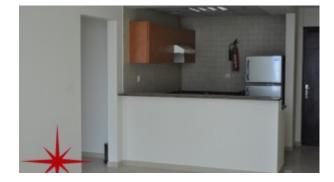

- Balcony
- Built-in Wardrobe
- Built in Kitchenette
- o Dishwasher
- o Microwave
- o Fridge
- o Washing machine
- o Oven
- Ceramic Tiles

#### **Unit features:**

• BUA 753Sq Ft

• Light fittings