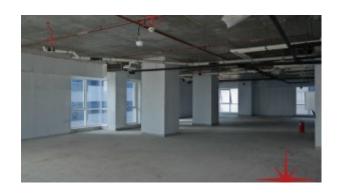

#### Unit features:

- 13,868Sq Ft
- Seven individual office units on each floor

- Shell & core unit
- Unique freehold Property on main Sheikh Zayed Road