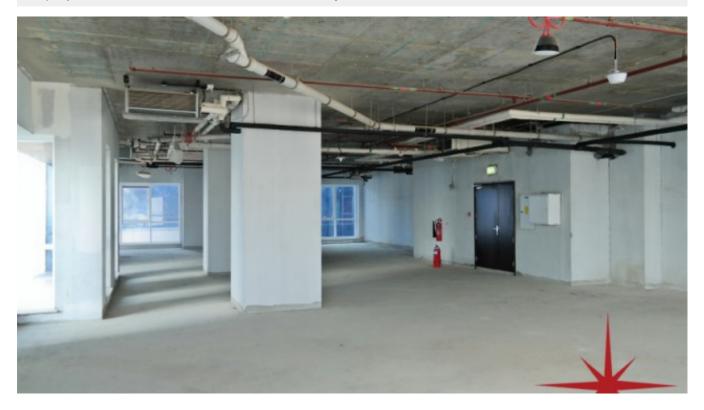

#### Unit features:

- 13,868Sq Ft
- Seven individual office units on each floor

- Shell & core unit
- Unique freehold Property on main Sheikh Zayed Road

#### Community features:

- 24/7 security
- 7 dedicated high speed elevators
- Beautiful atrium lobby
- Central A/C
- Coffee shop
- Common washroom
- Dedicated car parking
- Firefighting system
- Lease management
- · Licensed restaurants
- Maintenance
- Property management
- Spectacular atrium entrance and lounge area joining the residential and office towers
- Visitors parking