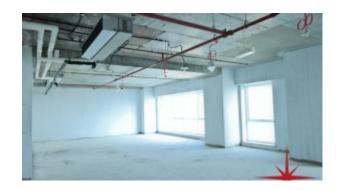

#### Unit features:

- 13,868Sq Ft
- Seven individual office units on each floor

- Shell & core unit
- Unique freehold Property on main Sheikh Zayed Road