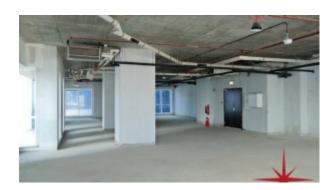

Unit features:

- BUA 13,868Sq Ft
- · Seven individual office units on each floor
- Shell & core unit

• Unique freehold Property on main Sheikh Zayed Road

Community features:

- 24/7 security
- 7 dedicated high-speed elevators
- Beautiful atrium lobby
- Central A/C
- Coffee shop
- Common washroom
- Dedicated car parking
- Firefighting system
- Lease management
- Licensed restaurants
- Maintenance
- Property management
- Spectacular atrium entrance and lounge area joining the residential and office towers
- Visitors parking