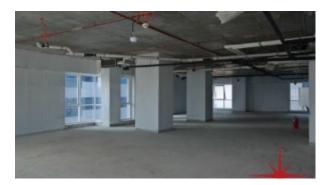

Unit features:

- BUA 13,868Sq Ft
- · Seven individual office units on each floor
- Shell & core unit

• Unique freehold Property on main Sheikh Zayed Road

Community features:

- 24/7 security
- 7 dedicated high-speed elevators
- Beautiful atrium lobby
- Central A/C
- Coffee shop
- Common washroom
- Dedicated car parking
- Firefighting system
- Lease management
- Licensed restaurants
- Maintenance
- Property management
- Spectacular atrium entrance and lounge area joining the residential and office towers
- Visitors parking