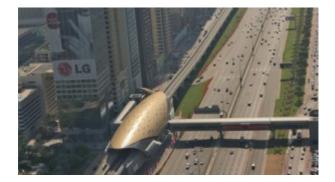

Positioned between two metro stations, this spectacular commercial tower with 37 floors of shell and core offices contained in Tower B with retail on the ground and Mezzanine floors.

Latifa Towers comprises of two towers, the front tower on main Sheikh Zayed Road is dedicated for offices and the one behind is for residential tower, providing peace of mind to its residents so they can enjoy the restaurants and hustle & bustle of High Dubai Life, yet at the same time enjoy their privacy. The separate dedicated car parking building with sky bridges connecting to commercial tower is separately located for the convenience of both commercial and residential tower residents and guests.