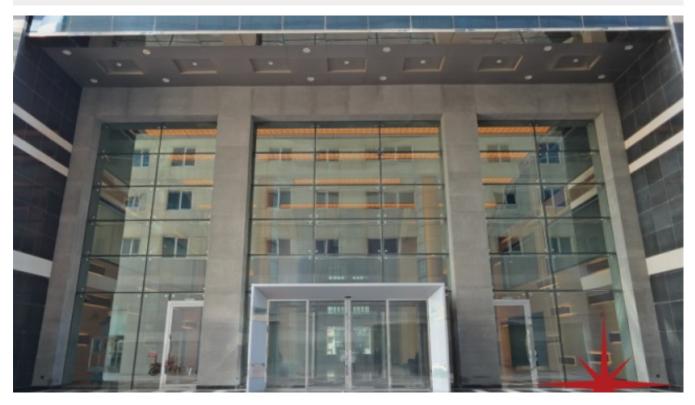

Positioned between two metro stations, this spectacular commercial tower with 37 floors of shell and core offices contained in Tower B with retail on the ground and Mezzanine floors.

Latifa Towers comprises of two towers, the front tower on main Sheikh Zayed Road is dedicated for offices and the one behind is for residential tower, providing peace of mind to its residents so they can enjoy the restaurants and hustle & bustle of High Dubai Life, yet at the same time enjoy their privacy. The separate dedicated car parking building with sky bridges connecting to commercial tower is separately located for the convenience of both commercial and residential tower residents and guests.

Unit features:

- BUA 13,868Sq Ft
- · Seven individual office units on each floor
- Shell & core unit

• Unique freehold Property on main Sheikh Zayed Road

Community features:

- 24/7 security
- 7 dedicated high-speed elevators
- Beautiful atrium lobby
- Central A/C
- Coffee shop
- Common washroom
- Dedicated car parking
- Firefighting system
- Lease management
- Licensed restaurants
- Maintenance
- Property management
- Spectacular atrium entrance and lounge area joining the residential and office towers
- Visitors parking