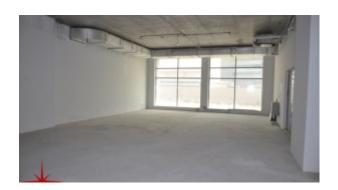

## Dubai investment Park, Shell & Core Retail Close to the entrance of DIP

Property is rented - ID: I-L-C-DIP-HK-0417-01 - Dubai Investment Park Dubai Investment Park - Shop/Showroom/Restaurant

| Plot Size      | 1391 sq ft  |
|----------------|-------------|
| Living Area    | 1391 sq ft  |
| Parking        | 1           |
| Available From | 24-Apr-2017 |
| Half Bath      | 1           |
| Price/Area     | 61 sq ft    |
| Posting Date   | 24/04/2017  |
| View           | Community   |

## **Unit features:**

- BUA 1,391 Sq Ft
- Parking 02

- 24/7 Security
- Central A/C
- Common washroom
- Firefighting system
- Lease management
- Licensed restaurant
- Maintenance
- Visitors parking

Please call us for exclusive viewing 056-2054400/04-3518133
Permit No. 4742