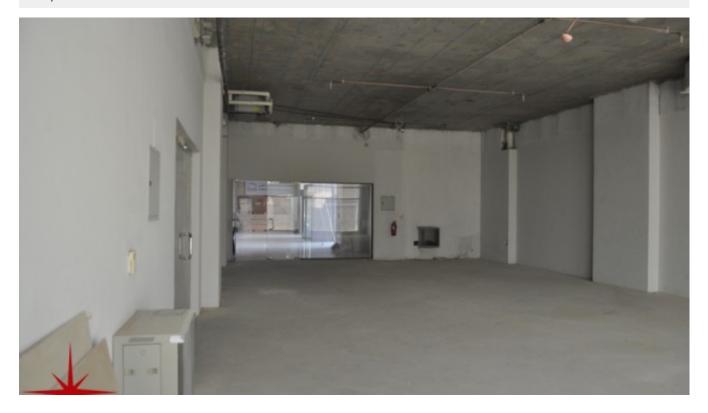

## Dubai investment Park, Shell & Core Retail Close to the entrance of DIP

Property is rented - ID: I-L-C-DIP-HK-0417-01 - Dubai Investment Park Dubai Investment Park - Shop/Showroom/Restaurant

| Plot Size      | 1391 sq ft  |
|----------------|-------------|
| Living Area    | 1391 sq ft  |
| Parking        | 1           |
| Available From | 24-Apr-2017 |
| Half Bath      | 1           |
| Price/Area     | 61 sq ft    |
| Posting Date   | 24/04/2017  |
| View           | Community   |

BUA 1391 Sq ft, Dubai investment Park, Shell & Core Retail Close to the entrance of DIP

For detailed virtual tours of properties in Dubai, visit www.capellaproperties.ae capella properties, Redefining Real Estate in Dubai UAE

## **Unit features:**

- BUA 1,391 Sq Ft
- Parking 02

- 24/7 Security
- Central A/C
- Common washroom
- Firefighting system
- Lease management
- Licensed restaurant
- Maintenance
- Visitors parking

Please call us for exclusive viewing 056-2054400/04-3518133
Permit No. 4742