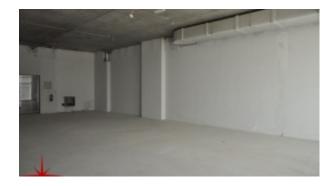

## Dubai investment Park, Shell & Core Retail Close to the entrance of DIP

Property is rented - ID: I-L-C-DIP-HK-0417-01 - Dubai Investment Park Dubai Investment Park - Shop/Showroom/Restaurant

| Plot Size      | 1391 sq ft  |
|----------------|-------------|
| Living Area    | 1391 sq ft  |
| Parking        | 1           |
| Available From | 24-Apr-2017 |
| Half Bath      | 1           |
| Price/Area     | 61 sq ft    |
| Posting Date   | 24/04/2017  |
| View           | Community   |

## **Unit features:**

- BUA 1,391 Sq Ft
- Parking 02

- 24/7 Security
- Central A/C
- Common washroom
- Firefighting system
- Lease management
- Licensed restaurant
- Maintenance
- Visitors parking

Please call us for exclusive viewing 056-2054400/04-3518133
Permit No. 4742