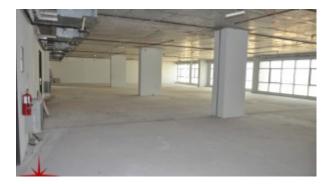

# Dubai investment Park, Shell and Core Office Close to the Entrance of DIP

AED 205,300 - ID: I-L-C-DIP-HK-1116-03 - Dubai Investment Park Dubai Investment Park - Office

| Plot Size      | 4106 sq ft     |
|----------------|----------------|
| Living Area    | 4106 sq ft     |
| Parking        | 3              |
| Built in       | 2016           |
| Available From | 30-Nov-2016    |
| Price/Area     | 50 sq ft       |
| Posting Date   | 30/11/2016     |
| View           | Community View |
|                |                |

# BUA 4,106Sq Ft, Dubai investment Park, Shell and Core office Close to the entrance of DIP

For detailed virtual tours of properties in Dubai, visit www.capellaproperties.ae capella properties, Redefining Real Estate in Dubai UAE

#### Unit features:

- BUA 4106 Sq Ft
- Parking 03