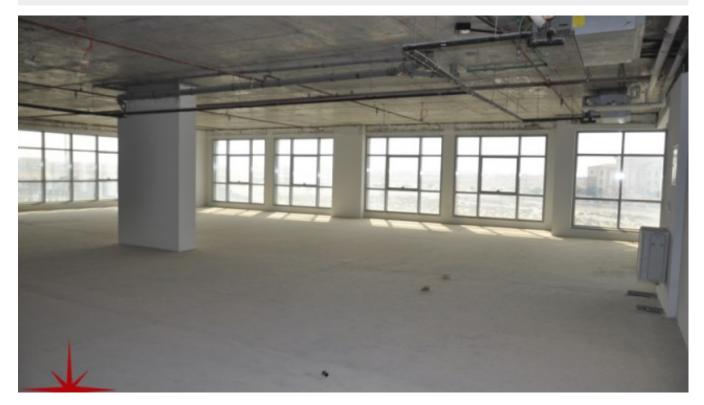

# Dubai investment Park, Shell and Core Office Close to the Entrance of DIP

AED 205,300 - ID: I-L-C-DIP-HK-1116-03 - Dubai Investment Park Dubai Investment Park - Office

| Plot Size      | 4106 sq ft     |
|----------------|----------------|
| Living Area    | 4106 sq ft     |
| Parking        | 3              |
| Built in       | 2016           |
| Available From | 30-Nov-2016    |
| Price/Area     | 50 sq ft       |
| Posting Date   | 30/11/2016     |
| View           | Community View |
|                |                |

# BUA 4,106Sq Ft, Dubai investment Park, Shell and Core office Close to the entrance of DIP

For detailed virtual tours of properties in Dubai, visit www.capellaproperties.ae capella properties, Redefining Real Estate in Dubai UAE

#### Unit features:

- BUA 4106 Sq Ft
- Parking 03