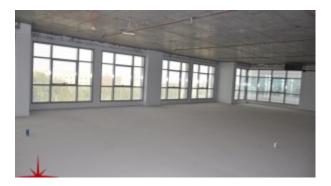

# Dubai investment Park, Shell and Core Office Close to the Entrance of DIP

AED 205,300 - ID: I-L-C-DIP-HK-1116-03 - Dubai Investment Park Dubai Investment Park - Office

| Plot Size      | 4106 sq ft     |
|----------------|----------------|
| Living Area    | 4106 sq ft     |
| Parking        | 3              |
| Built in       | 2016           |
| Available From | 30-Nov-2016    |
| Price/Area     | 50 sq ft       |
| Posting Date   | 30/11/2016     |
| View           | Community View |
|                |                |

# BUA 4,106Sq Ft, Dubai investment Park, Shell and Core office Close to the entrance of DIP

For detailed virtual tours of properties in Dubai, visit www.capellaproperties.ae capella properties, Redefining Real Estate in Dubai UAE

#### Unit features:

- BUA 4106 Sq Ft
- Parking 03