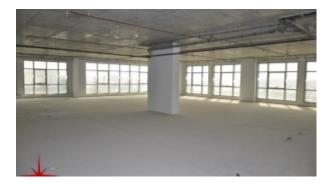

# Dubai investment Park, Shell and Core Office Close to the Entrance of DIP

AED 205,300 - ID: I-L-C-DIP-HK-1116-03 - Dubai Investment Park Dubai Investment Park - Office

| Plot Size      | 4106 sq ft     |
|----------------|----------------|
| Living Area    | 4106 sq ft     |
| Parking        | 3              |
| Built in       | 2016           |
| Available From | 30-Nov-2016    |
| Price/Area     | 50 sq ft       |
| Posting Date   | 30/11/2016     |
| View           | Community View |
|                |                |

# BUA 4,106Sq Ft, Dubai investment Park, Shell and Core office Close to the entrance of DIP

For detailed virtual tours of properties in Dubai, visit www.capellaproperties.ae capella properties, Redefining Real Estate in Dubai UAE

#### Unit features:

- BUA 4106 Sq Ft
- Parking 03