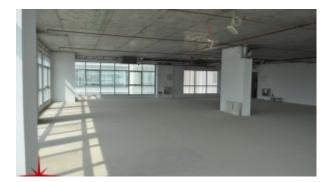

# Dubai investment Park, Shell and Core Office Close to the Entrance of DIP

AED 205,300 - ID: I-L-C-DIP-HK-1116-03 - Dubai Investment Park Dubai Investment Park - Office

| Plot Size      | 4106 sq ft     |
|----------------|----------------|
| Living Area    | 4106 sq ft     |
| Parking        | 3              |
| Built in       | 2016           |
| Available From | 30-Nov-2016    |
| Price/Area     | 50 sq ft       |
| Posting Date   | 30/11/2016     |
| View           | Community View |
|                |                |

# BUA 4,106Sq Ft, Dubai investment Park, Shell and Core office Close to the entrance of DIP

For detailed virtual tours of properties in Dubai, visit www.capellaproperties.ae capella properties, Redefining Real Estate in Dubai UAE

#### Unit features:

- BUA 4106 Sq Ft
- Parking 03