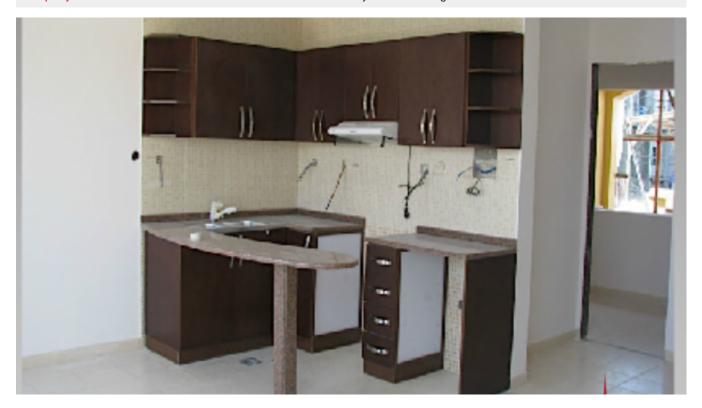

#### Unit features:

- 3 bedrooms
- 2 balconies
- 1 powder room for the guests
- Ceramic tiles
- Open plan kitchen