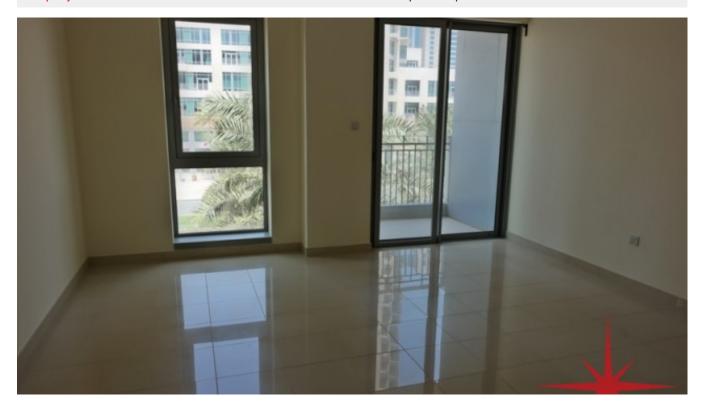

BUA 479 Sq Ft, this fabulous studio apartment is equipped with all modern amenities, state of the art kitchen, that's finished in stainless steel and wood, built-in wardrobes complementing its surroundings with Emaar Boulevard view.

#### Unit features:

- BUA 479Sq Ft
- 1 dedicated parking space
- Built-in closets
- Ceramic tiles
- Dishwasher
- Electric stove/oven

- Fridge/freezer
- Light fittings
- Washing machine