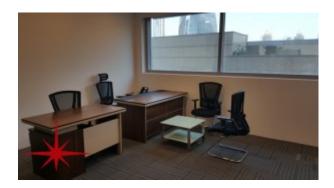

The shared offices in business center comes with fully equipped and functional office, beautiful lobby area, proficient receptionist, state of the art conference room and functional pantry area.

Located on main shk zayed road, this busy tower is easily accessible through the air bridge into Dubai mall, close to the hustle and bustle of Downtown Dubai. There are restaurants and retail outlets situated on the ground floor and hotel next door.

#### **Unit Features:**

- Prestigious location adjacent to SOFITEL hotel
- Furnished offices: High quality fitted and furnished offices
- Attractive reception: An attractive reception area equipped with dedicated receptionists
- Modern pantry: a modern designed, fully equipped, pantry for socializing
- · Conference room: Advanced video conferencing facility available on request
- Printing. Photocopying and fax facilities
- · Day to day house keeping
- Reception lounge for visitors