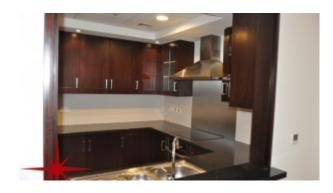

Downtown Dubai is the center of luxury living, you are surely getting an apartment that says more than just comfort, convenience and efficiency. This is a spacious two en-suite bedrooms apartment with one powder room for the guests, lounge, balcony with state of the art well equipped kitchen finished with stainless steel and wood. Beautifully made walk-in/built-in wardrobes complementing its surroundings

#### Unit features:

- BUA 1,112Sq Ft
- Balcony
- Built-in Wardrobes
- Ceramic Tiles
- Laundry Room
- Light fittings

Walk-in Closet