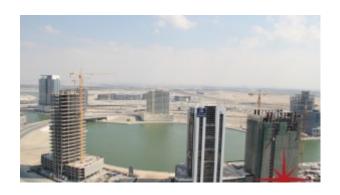

# **Currently Tenanted, 2 BR Apt With Business Bay Lake View on a Higher Floor**

Property is sold - ID: I-S-R-DTD-NN-0214-04 - Burj Al Nujoom Downtown Dubai - Apartment

| Bedrooms       | 2          |
|----------------|------------|
| Bathrooms      | 3          |
| Living Area    | 1390 sq ft |
| Parking        | 1          |
| Available From | 1-Mar-14   |
| Half Bath      | 1          |
| Price/Area     | 1856 sq ft |
| Posting Date   | 01/03/2014 |
| View           | B Bay Lake |

# 1,390Sq Ft, Currently Tenanted, 2 BR Apt With Business Bay Lake View on a Higher Floor

For detailed virtual tours of properties in Dubai, visit www.capellaproperties.ae

Burj Al Noujoum or the Star of Dubai is strategically located at the heart of Dubai – Downtown. An architectural masterpieces of modern planning, within walking distance from landmarks such as Dubai Mall, Burj Khalifa (The Tallest Building of the World) and Downtown Dubai. Burj Al Noujoum consists of 30 floors, with 395 apartments, and is a privileged space that offers comfort and luxury lifestyles. Its intelligently designed layouts are the main features which attractsclass and distinction for residents, including the provision for ground floor retail area and wide access to a health club, an outside pool and sun deck.