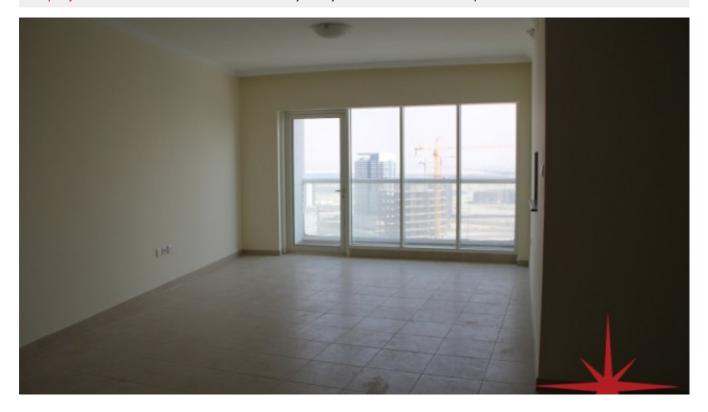

#### Unit features:

- 2 balconies
- BUA 1,390 Sq Ft
- Built-in wardrobe

- Ceramic floor tiling
- Dedicated parking for one vehicle
- Kitchen with cabinets and counter tops
- Laundry room
- Light fittings
- Powder room for the guests

## **Property Gallery**