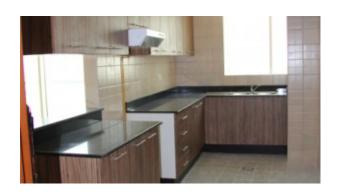

#### Unit features:

- 2 balconies
- BUA 1,390 Sq Ft
- Built-in wardrobe

- Ceramic floor tiling
- Dedicated parking for one vehicle
- Kitchen with cabinets and counter tops
- Laundry room
- Light fittings
- Powder room for the guests