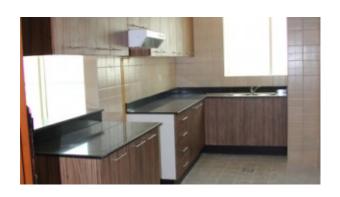

#### Unit features:

2 Balconies

- BUA 1,390Sq Ft
- Built-in wardrobe
- Ceramic floor tiling
- Dedicated parking for one vehicle
- Kitchen with cabinets and counter tops
- Laundry room
- Light fittings
- Powder room for the guests