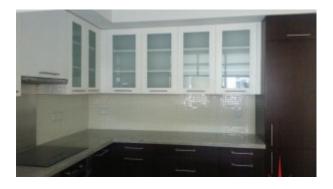

#### Unit features:

- BUA 806Sq Ft
- 1 en-suite bedroom
- Balcony

- 1 allocated parking
- Build-in wardrobes
- Light fittings
- Ceramic tiles
- Kitchen with
- o Fridge/freezer
- o Dishwasher
- o Electric oven/stove