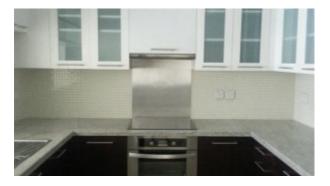

#### Unit features:

- BUA 806Sq Ft
- 1 en-suite bedroom
- Balcony

- 1 allocated parking
- Build-in wardrobes
- Light fittings
- Ceramic tiles
- Kitchen with
- o Fridge/freezer
- o Dishwasher
- o Electric oven/stove