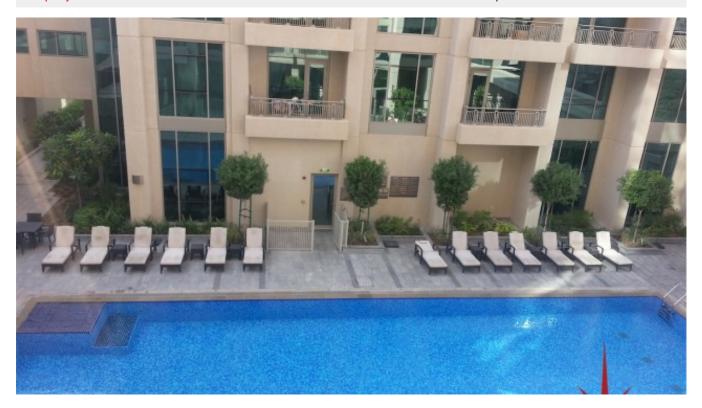

The Boulevard Central is 22-storey high-rise tower, it's located directly on the Boulevard, which forms a bustling nerve center with an array of restaurants and retail outlets in Boulevard Central.

It has podium levels with appealing amenities like, swimming pool, kids' pool, landscaped pool deck area, state-of- the-art gymnasium, covered car parking and further more. Cafes, restaurants and retail outlets are a stroll away. The elegant finish of the building, 24/7 security and maintenance support are the other standard features of the property. The property is close to the world famous Burj Khalifa and Dubai Mall which is an added benefit. The residents of Boulevard Central Tower 1 get to live the vibrant lifestyle of Downtown Dubai with all the comfort and serenity

#### Community features:

- 24/7 security
- Community center
- Central A/C
- Lease management
- Maintenance
- Property management
- Gymnasium
- Swimming pool
- Sauna
- Kids playing area
- Kids Game and Fun Area
- Visitors parking
- Firefighting system