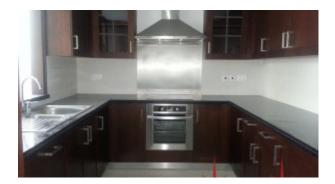

and Business Bay Lake. It is located in the close proximity to The Burj Khalifa (tallest building of the world), Dubai Mall and Dubai Fountain

With two en-suite bedrooms, separate dining/study room with powder room, state of the art well equipped kitchen finished with stainless steel and wood and walk-in/built-in wardrobes complementing its surroundings

#### Features:

- Walking distance from many restaurants and Souk Al Bahar
- Two En-Suite bedrooms
- 2 Full bathrooms
- Covered area 1,200
- 1 allocated parking space

- Built-in/Walk-in closet
- Dinning Lounge/Study
- Electric stove/oven
- Fridge/Freezer
- Gymnasium
- Swimming Pool
- Dishwasher
- Separate area for washing machine with both hot & cold water lines
- 24 hours security
- Central A/C
- Landscaped Internal Courtyards
- Maintenance
- Property Management
- Visitors Parking
- Firefighting system
- Light fittings
- Ceramic tiles