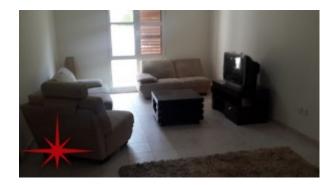

Unit features:

- Built-in Wardrobes
- Ceramic Tiles
- Light fittings
- Store room
- Walk-in Closet