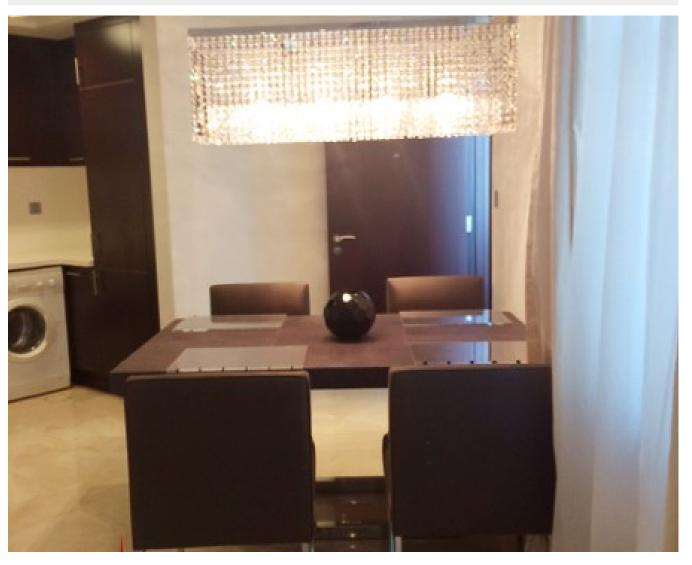

## BUA 893Sq Ft, DIFC, Sky Gardens, Fendi Furnished Studio with White Goods located across from DIFC

For detailed virtual tours of properties in Dubai, visit www.capellaproperties.ae

Sky gardens is a 45-floor tower in the Dubai International Financial Centre in Dubai, United Arab Emirates. The tower has a total structural height of 160 m (525 ft), 575 units vary from studio,1,2,3 bedroom and 7 luxury penthouses. It is located at the heart of DIFC, adjacent to Dubai mall and walking distance from world famous restaurants.

Beautifully furnished by Fendi, these apartments are fitted with white goods relieving the tenants of the hassle to spend on setting up the apartment.

The Dubai International Financial Centre (DIFC) is a federal financial free zone

#### Unit features:

- BUA 893Sq Ft
- 1 allocated parking space in the basement
- 1 en-suite bathroom
- Balcony
- Built-in wardrobe
- Ceramic tiles
- Dishwasher
- Fridge
- Microwave
- · Washing machine