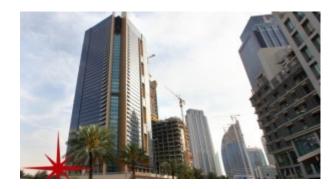

## BUA 893Sq Ft, DIFC, Sky Gardens, Fendi Furnished Studio with White Goods located across from DIFC

For detailed virtual tours of properties in Dubai, visit www.capellaproperties.ae

Sky gardens is a 45-floor tower in the Dubai International Financial Centre in Dubai, United Arab Emirates. The tower has a total structural height of 160 m (525 ft), 575 units vary from studio,1,2,3 bedroom and 7 luxury penthouses. It is located at the heart of DIFC, adjacent to Dubai mall and walking distance from world famous restaurants.