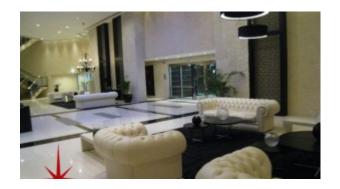

#### Community features:

- 24/7 Security
- Central A/C
- Coffee shop
- Common washroom
- Swimming pool
- Children's swimming pool
- Children's play area inside
- · Children's play area outside
- Pets allowed
- · Firefighting system
- Fitness club
- Licensed restaurant
- Maintenance
- Prayers services
- · Visitors parking