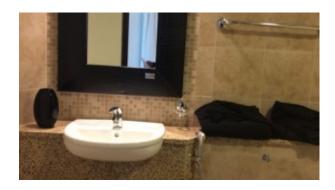

#### Unit features:

- BUA 893Sq Ft
- 1 allocated parking space in the basement
- 1 en-suite bathroom
- Balcony
- Built-in wardrobe
- Ceramic tiles
- Dishwasher
- Fridge
- Microwave
- · Washing machine