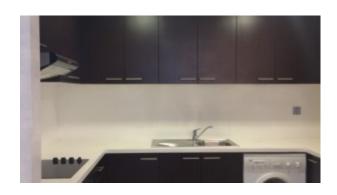

#### Unit features:

- BUA 893Sq Ft
- 1 allocated parking space in the basement
- 1 en-suite bathroom
- Balcony
- Built-in wardrobe
- Ceramic tiles
- Dishwasher
- Fridge
- Microwave
- · Washing machine