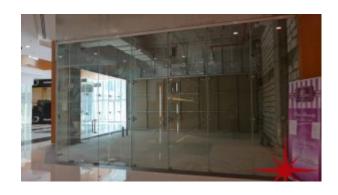

## Fully Fitted, Retail or Office Space on the Ground Floor

Property is sold - ID: I-S-C-DIF-CP-0714-01 - DIFC DIFC - Shop/Showroom/Restaurant

BUA 774Sq Ft, Fully Fitted, Retail or Office Space on the Ground Floor

### Unit Features:

- BUA774Sq Ft
- o With an option to build Mezzanine floor of 726Sq Ft
- Shell and Core