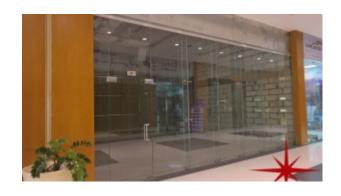

## Fully Fitted, Retail or Office Space on the Ground Floor

Property is sold - ID: I-S-C-DIF-CP-0714-01 - DIFC DIFC - Shop/Showroom/Restaurant

BUA 774Sq Ft, Fully Fitted, Retail or Office Space on the Ground Floor

### Unit Features:

- BUA774Sq Ft
- o With an option to build Mezzanine floor of 726Sq Ft
- Shell and Core