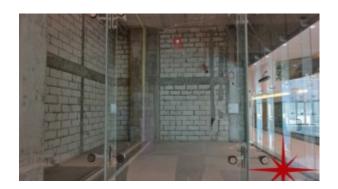

### **Ground Floor Retail or Office Space, Shell And Core**

Property is rented - ID: I-L-C-DIF-CP-0714-01 - DIFC DIFC - Shop/Showroom/Restaurant

| Plot Size      | 774 sq ft  |
|----------------|------------|
| Living Area    | 774 sq ft  |
| Parking        | 1          |
| Available From | 6-Jun-2017 |
| Driver Room    | 1          |
| Posting Date   | 17/07/2014 |
| View           | Community  |

BUA 774Sq Ft, with an option to build Mezzanine floor which would be 726Sq Ft. The unit is shell and core space on the ground floor of Tower A, it is an ideal location for both office/retail.

For detailed virtual tours of properties in Dubai, visit www.capellaproperties.ae

#### Unit Features:

- BUA774Sq Ft
- o With an option to build Mezzanine floor of 726Sq Ft
- Shell and Core