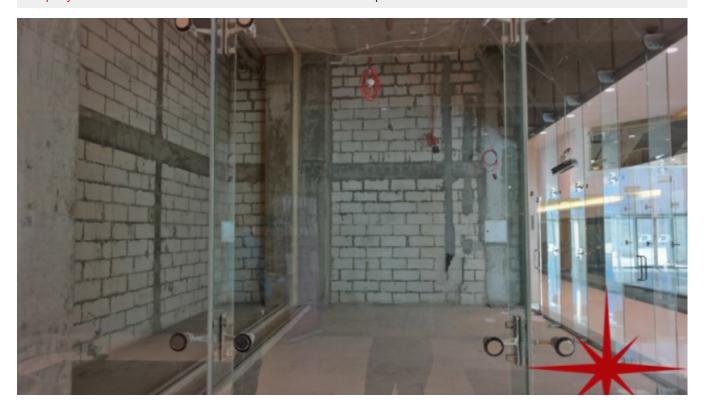

### **Ground Floor Retail or Office Space, Shell And Core**

Property is rented - ID: I-L-C-DIF-CP-0714-01 - DIFC DIFC - Shop/Showroom/Restaurant

| Plot Size      | 774 sq ft  |
|----------------|------------|
| Living Area    | 774 sq ft  |
| Parking        | 1          |
| Available From | 6-Jun-2017 |
| Driver Room    | 1          |
| Posting Date   | 17/07/2014 |
| View           | Community  |

BUA 774Sq Ft, with an option to build Mezzanine floor which would be 726Sq Ft. The unit is shell and core space on the ground floor of Tower A, it is an ideal location for both office/retail.

For detailed virtual tours of properties in Dubai, visit www.capellaproperties.ae

#### Unit Features:

- BUA774Sq Ft
- o With an option to build Mezzanine floor of 726Sq Ft
- Shell and Core