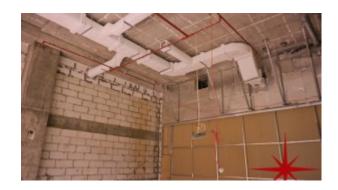

BUA 774Sq Ft, with an option to build Mezzanine floor which would be 726Sq Ft. The unit is shell and core space on the ground floor of Tower A, it is an ideal location for both office/retail.

For detailed virtual tours of properties in Dubai, visit www.capellaproperties.ae

#### Unit Features:

- BUA774Sq Ft
- o With an option to build Mezzanine floor of 726Sq Ft
- Shell and Core