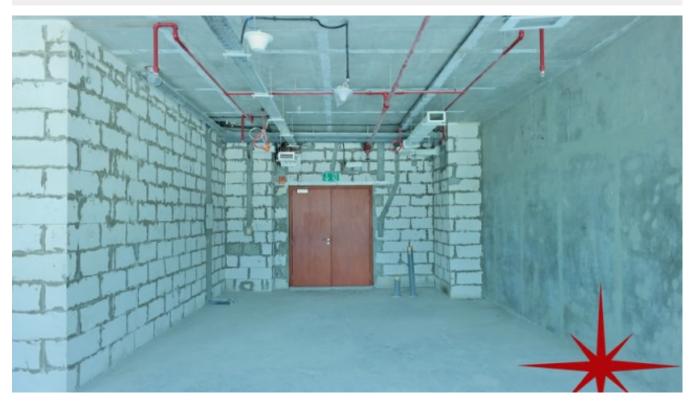

Unit Features:

- BUA1,124Sq Ft
- Shell and Core

## Community Features:

- 24/7 Security
- Central A/C
- Common washroom
- Firefighting system
- Landscaped internal courtyards
- Licensed restaurants
- Property management
- Visitors parking

BUA 1,124Sq Ft, This unit is shell and core space on the lower floor, it is an ideal location for office, available in 4 cheques