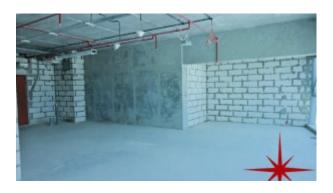

## DIFC, Office Space on the Lower Floor, Shell and Core, in 4 Cheques

AED 187,761 - ID: I/L/C/DIF/CP/0615/02 - DIFC DIFC - Office

| Living Area    | 1415 sq ft      |
|----------------|-----------------|
| Parking        | 1               |
| Built in       | Shell & Core    |
| Available From | 6-Jun-2015      |
| Posting Date   | 06/06/2015      |
| View           | Community/ Road |

Unit Features:

- BUA1,415Sq Ft
- Shell and Core

## Community Features:

- 24/7 Security
- Central A/C
- Common washroom
- Firefighting system
- Landscaped internal courtyards
- Licensed restaurants
- Property management
- Visitors parking

BUA 1,415Sq Ft, This unit is shell and core space on the lower floor, it is an ideal location for office, available in 4 cheques