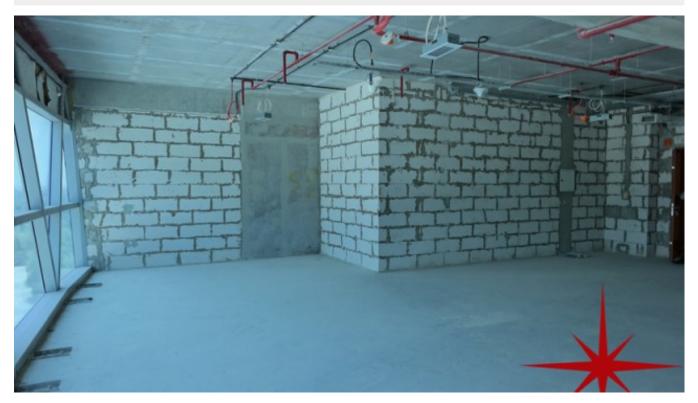

## Community Features:

- 24/7 Security
- Central A/C
- Common washroom
- Firefighting system
- Landscaped internal courtyards
- Licensed restaurants
- Property management
- Visitors parking

BUA 1,415Sq Ft, This unit is shell and core space on the lower floor, it is an ideal location for office, available in 4 cheques