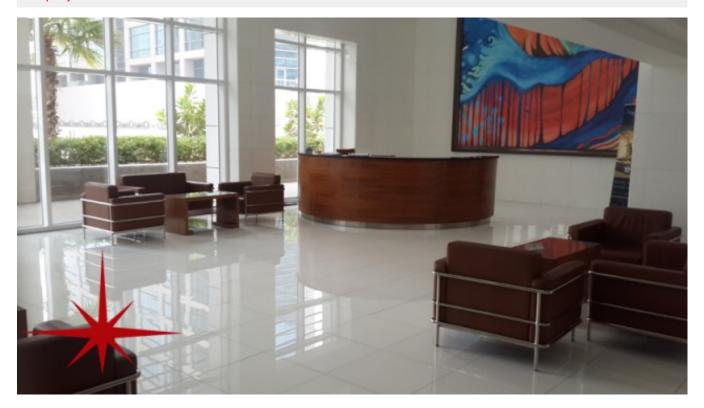

# BUA 804Sq ft, Deira, Fully Fitted Office For Rent With Stunning Panoramic Views

For detailed virtual tours of properties in Dubai, visit www.capellaproperties.ae

This commercial tower is located at 5 minutes walking distance from city center metro station. Fitted with high quality fixtures, clean pantry and panoramic view makes this building a perfect space for businesses interested in being located at the heart of the city.

#### Unit features:

- BUA 804Sq Ft
- Built-in kitchenette
- Ceramic Tiles
- Light fittings