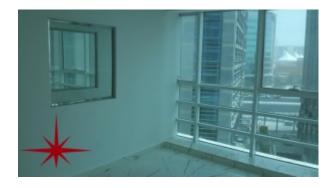

# **Deira, Fully Fitted Office For Rent With Stunning Panoramic Views**

Property is rented - ID: I-L-C-DER-HK-0915-01 - Deira Port Saeed - Office

| Plot Size      | 804 sq ft   |
|----------------|-------------|
| Living Area    | 804 sq ft   |
| Parking        | 1           |
| Available From | 3-Sep-2015  |
| Price/Area     | 120 sq ft   |
| Posting Date   | 03/09/2015  |
| View           | Clock Tower |

# BUA 804Sq ft, Deira, Fully Fitted Office For Rent With Stunning Panoramic Views

For detailed virtual tours of properties in Dubai, visit www.capellaproperties.ae

This commercial tower is located at 5 minutes walking distance from city center metro station. Fitted with high quality fixtures, clean pantry and panoramic view makes this building a perfect space for businesses interested in being located at the heart of the city.