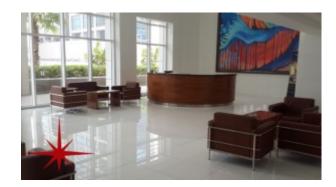

# BUA 804Sq ft, Deira, Fully Fitted Office For Rent With Stunning Panoramic Views

For detailed virtual tours of properties in Dubai, visit www.capellaproperties.ae

This commercial tower is located at 5 minutes walking distance from city center metro station. Fitted with high quality fixtures, clean pantry and panoramic view makes this building a perfect space for businesses interested in being located at the heart of the city.

#### Unit features:

- BUA 804Sq Ft
- Built-in kitchenette
- Ceramic Tiles
- Light fittings