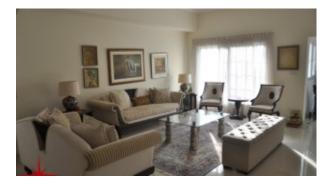

#### **Unit features:**

- BUA 4,019 Sq Feet
- 1 Jack and Jill bathroom
- 2 Covered parking
- 2 Uncovered parking
- 2 En-suite bathrooms
- Built-in wardrobe
- Dishwasher
- Fridge
- Maids room
- Oven Electric
- Patio
- Private Garden
- Store room
- Terrace
- Tiles