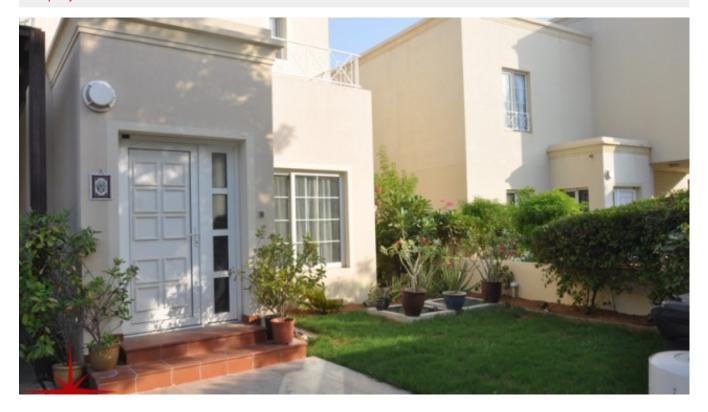

# Type 2, Deema 4, Fully upgraded 4 BR detached villa with a beautiful backyard

Property is rented - ID: I-L-R-TLK-OF-1016-01 - Deema The Lakes - Townhouse

**Bedrooms** 4 **Bathrooms** 4019 sq ft Plot Size Living Area 4019 sq ft Parking 2+2 Available From 9-Oct-2106 Ensuite 2 Half Bath 1 Maid Room Maids Bath Price/Area 70 sq ft Posting Date 09/10/2016 View Community

This particular unit is a detached unit, has a lovely water fountain in the backyard, walking distance to Dubai international academy and Regents international school, close to the park.

The Deema townhouses in The Lakes are set amidst placid lakes and are within easy access to two world-class golf courses, The Montgomerie Dubai and Emirates Golf Club.

#### **Unit features:**

- BUA 4,019 Sq Feet
- 1 Jack and Jill bathroom
- 2 Covered parking
- 2 Uncovered parking
- 2 En-suite bathrooms
- Built-in wardrobe
- Dishwasher
- Fridge
- Maids room
- Oven Electric
- Patio
- Private Garden
- Store room
- Terrace
- Tiles