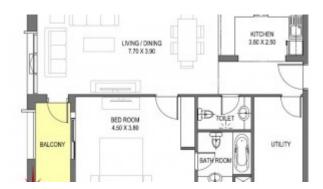

## 1 BR with Laundry Room, Balcony with Canal View

**AED 1,639,000** - ID: I-S-R-AJD-HK-0616-05 - Al Jaddaf Al Jaddaf - Apartment

**Bedrooms** 1 **Bathrooms** 2 Plot Size 992 sq ft Living Area 921 sq ft Parking March 2017 Built in Available From 20-July-2016 Price/Area 1652 sq ft Posting Date 20/07/2016 View Canal View

#### **Unit features:**

- BUA 921 Sq Ft
- Balcony
- Built-in Wardrobes
- Ceramic Tiles
- Light fittings
- Laundry Room