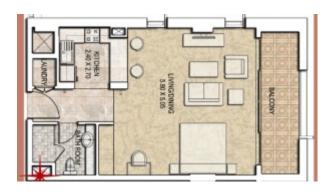

## **Culture Village, Studio with Balcony and Canal View**

AED 1,090,000 - ID: I-S-R-AJD-HK-0616-03 - Al Jaddaf Al Jaddaf - Apartment Studio

**Bedrooms** 1 **Bathrooms** Plot Size 666 sq ft Living Area 561 sq ft Parking Built in March 2017 Available From 20-July-2016 Price/Area 1414 sq ft Posting Date 20/07/2016 View Canal View

#### **Unit features:**

- BUA 561Sq Ft
- Balcony
- Built-in Wardrobes
- Ceramic Tiles
- Light fittings
- Laundry Room