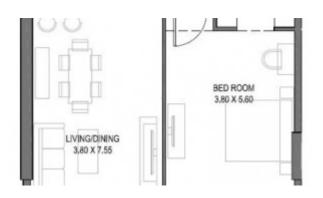

# **Culture Village, 1 BR with Balcony and Canal View Mins Away from Jaddaf Metro**

**AED 1,409,000** - ID: I-S-R-AJD-HK-0616-04 - Al Jaddaf Al Jaddaf - Apartment

| Bedrooms       | 1            |
|----------------|--------------|
| Bathrooms      | 2            |
| Plot Size      | 1006 sq ft   |
| Living Area    | 910 sq ft    |
| Parking        | 1            |
| Built in       | March 2017   |
| Available From | 20-July-2016 |
| Price/Area     | 1400 sq ft   |
| Posting Date   | 20/07/2016   |
| View           | Canal View   |

## BUA 910Sq Ft, Culture Village, 1 BR with Canal View Mins Away from Jaddaf Metro

Payment Plan Booking 20% Delivery 80%

For detailed virtual tours of properties in Dubai, visit www.capellaproperties.ae capella properties, Redefining Real Estate in Dubai UAE

#### Unit features:

- BUA 910Sq Ft
- Balcony
- Built-in Wardrobes
- Ceramic Tiles
- Light fittings
- Laundry Room