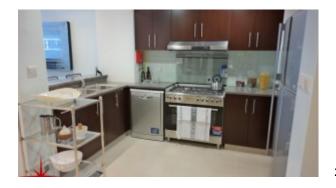

#### Unit features:

- BUA 910Sq Ft
- Balcony
- Built-in Wardrobes
- Ceramic Tiles
- Light fittings
- Laundry Room

### **Property Gallery**

SAMSUBAGAISSIGIG CSC

SAMSUNG CSC

SAMSUBAGASSICIG CSC

SAMSUBAGASSICIG CSC

SAMSUBAGASSIG CSC