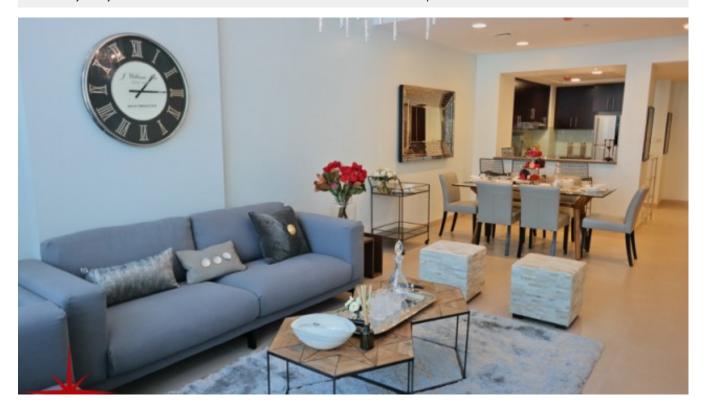

#### Unit features:

- BUA 910Sq Ft
- Balcony
- Built-in Wardrobes
- Ceramic Tiles
- Light fittings
- Laundry Room

### **Property Gallery**

SAMSUBAGAISSIGIG CSC

SAMSUNG CSC

SAMSUBAGASSICIG CSC

SAMSUBAGASSICIG CSC

SAMSUBAGASSIG CSC