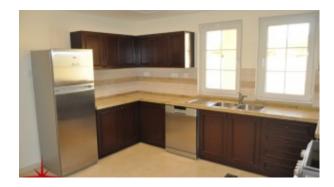

lifestyle; healthcare clinics, sports facilities, recreational areas, and a host of essential retail services. Embark on your fitness regimen at the state-of-the-art gym, or enjoy a swim under the sun while your kids play to their heart's content at the indoor play areas.

#### **Unit features:**

Balcony

- Built-in Wardrobes
- Ceramic Tiles
- Light fittings
- Laundry Room
- Parking 02
- Private garden
- Store room
- Walk-in Closet

#### **Community features:**

- 24/7 Security
- Central A/C
- Children's swimming pool
- Children's play area outside
- Coffee Shop
- Community center
- Firefighting system
- Gymnasium
- Licensed restaurant
- Maintenance
- Swimming pool
- Visitors parking

Please call us for exclusive viewing 056-2054400/04-3518133
Permit No. 4742

## **Property Gallery**























## **Property URL**



https://capellaproperties.ae/property/corner-unit-3-br-unique-contemporary-style-townhouse-with-maids-room-i-l-r-dld-hk-0317-01/