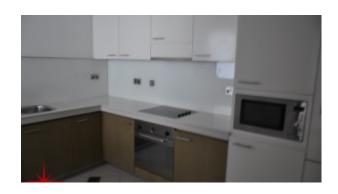

#### Unit features:

• BUA 2,022Sq Ft

- 1 allocated parking space
- 2 En-suite bathroom
- Built-in wardrobe
- Ceramic tiles
- Powder room
- Store
- Laundry Room
- Dishwasher
- Washing Machine
- Fridge

### **Property Gallery**