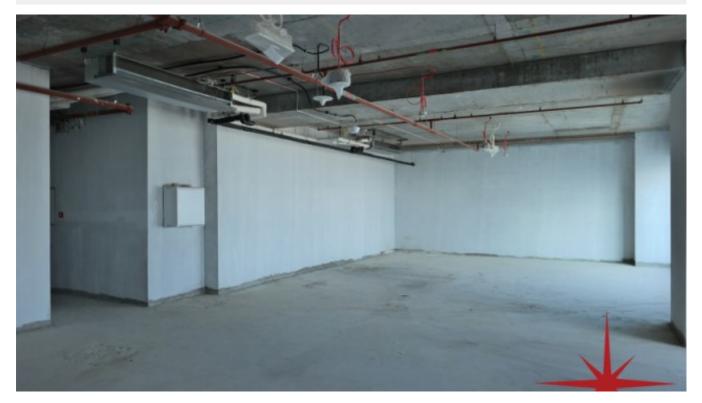

## Commercial space available, Off Sheikh Zayed Road, Shell and Core

Property is rented - ID: I/L/C/SZR/CP/0414/05 - Skeikh Zayed Road - Shop/Showroom/Restaurant

| Living Area    | Ground Floor 2,628 Mezzanine 1,727 = 4,355 sq ft |
|----------------|--------------------------------------------------|
| Parking        | 4                                                |
| Available From | 26-Apr-14                                        |
| Price/Area     | 350 sq ft                                        |
| Posting Date   | 26/04/2014                                       |
| View           | Community                                        |

## Community Features:

- 24/7 security
- Central A/C
- Firefighting system
- Lease management
- Visitors parking

Please call us for exclusive viewing 056-2054400/04-3518133
Permit No. 4742

BUA 4,355 Sq FT, Ground + Mezzanine floor, commercial space available off Sheikh Zayed Road.

Easily assessable, through metro station.

For detailed virtual tours of properties in Dubai, visit www.capellaproperties.ae

Unit features:

• BUA 4,355Sq Ft