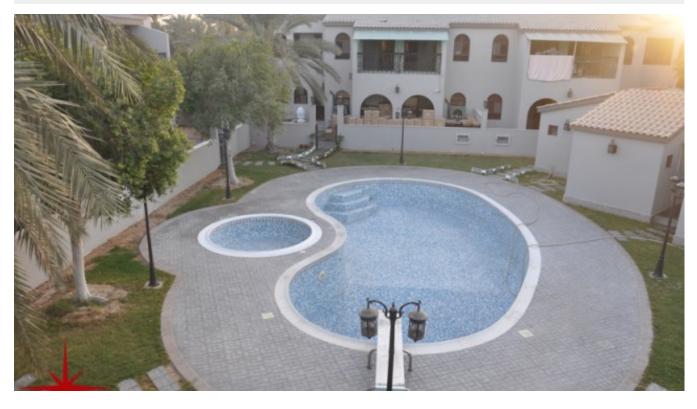

# **Commercial 3 BR Villa with Maids Room**

Property is rented - ID: I-L-C-JUM-HK-1216-02 - Jumeirah Jumeirah 3 - Villa



| Bedrooms       | 3              |
|----------------|----------------|
| Bathrooms      | 4              |
| Plot Size      | 3800 sq ft     |
| Living Area    | 3500 sq ft     |
| Parking        | 2              |
| Available From | 6-Dec-2016     |
| Half Bath      | 3              |
| Maid Room      | 1              |
| Maids Bath     | 1              |
| Price/Area     | 79 sq ft       |
| Posting Date   | 06/12/2016     |
| Store          | 1              |
| View           | Wasl Road View |
|                |                |

#### BUA 3,500 Sq Ft, Commercial 3 Bedrooms villa with Maids Room

For detailed virtual tours of properties in Dubai, visit www.capellaproperties.ae capella properties, Redefining Real Estate in Dubai UAE

Jumeirah ("Beautiful") is a coastal residential are