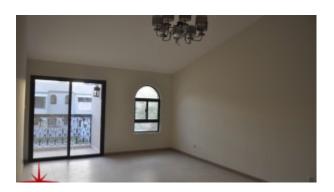

# **Commercial 3 BR Villa with Maids Room**

Property is rented - ID: I-L-C-JUM-HK-1216-02 - Jumeirah Jumeirah 3 - Villa

| Bedrooms       | 3              |
|----------------|----------------|
| Bathrooms      | 4              |
| Plot Size      | 3800 sq ft     |
| Living Area    | 3500 sq ft     |
| Parking        | 2              |
| Available From | 6-Dec-2016     |
| Half Bath      | 3              |
| Maid Room      | 1              |
| Maids Bath     | 1              |
| Price/Area     | 79 sq ft       |
| Posting Date   | 06/12/2016     |
| Store          | 1              |
| View           | Wasl Road View |
|                |                |

- BUA 3,500Sq Ft
- Balcony
- Built-in Wardrobes
- Ceramic Tiles
- Light fittings
- Private garden
- Store room
- Parking 02