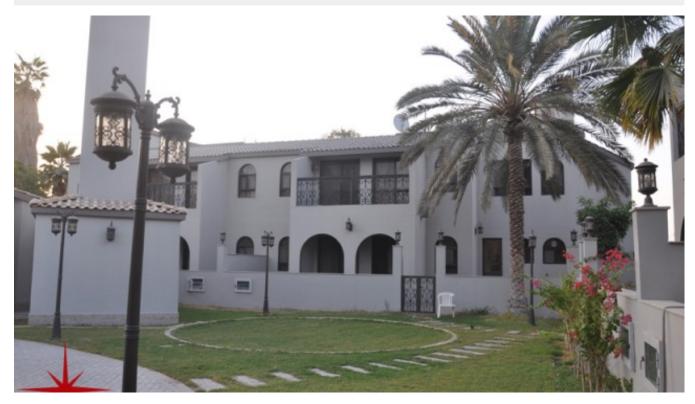

# Commercial 3 BR Villa, Perfect Location for Clinics and Retail

Property is rented - ID: I-L-C-JUM-HK-1216-01 - Jumeirah Jumeirah 3 - Villa

| Bedrooms       | 3                 |
|----------------|-------------------|
| Bathrooms      | 4                 |
| Plot Size      | 3800 sq ft        |
| Living Area    | 3500 sq ft        |
| Parking        | 2                 |
| Available From | 6-Dec-2016        |
| Half Bath      | 3                 |
| Maid Room      | 1                 |
| Maids Bath     | 1                 |
| Price/Area     | 118 sq ft         |
| Posting Date   | 06/12/2016        |
| Store          | 1                 |
| View           | Al Wasl Road View |
|                |                   |

BUA 3,500Sq Ft, Commercial 3 Bedrooms with Maids Room, perfect for clinics and other retails

For detailed virtual tours of properties in Dubai, visit www.capellaproperties.ae capella properties, Redefining Real Estate in Dubai UAE

#### Unit features:

- BUA 3,500Sq Ft
- Balcony
- Built-in Wardrobes
- Ceramic Tiles
- Light fittings
- Private garden
- Store room
- Parking 02