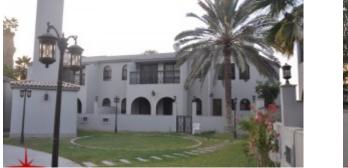

# Commercial 3 BR Villa, Perfect Location for Clinics and Retail

Property is rented - ID: I-L-C-JUM-HK-1216-01 - Jumeirah Jumeirah 3 - Villa

| Bedrooms       | 3                 |
|----------------|-------------------|
| Bathrooms      | 4                 |
| Plot Size      | 3800 sq ft        |
| Living Area    | 3500 sq ft        |
| Parking        | 2                 |
| Available From | 6-Dec-2016        |
| Half Bath      | 3                 |
| Maid Room      | 1                 |
| Maids Bath     | 1                 |
| Price/Area     | 118 sq ft         |
| Posting Date   | 06/12/2016        |
| Store          | 1                 |
| View           | Al Wasl Road View |
|                |                   |

BUA 3,500Sq Ft, Commercial 3 Bedrooms with Maids Room, perfect for clinics and other retails

For detailed virtual tours of properties in Dubai, visit www.capellaproperties.ae capella properties, Redefining Real Estate in Dubai UAE

#### Unit features:

- BUA 3,500Sq Ft
- Balcony
- Built-in Wardrobes
- Ceramic Tiles
- Light fittings
- Private garden
- Store room
- Parking 02