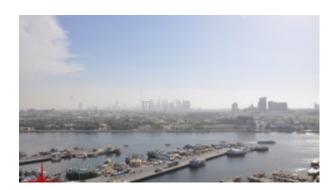

## **Chiller Free, Fully Fitted Floor With Partitions**

Property is rented - ID: I-L-C-DER-HK-0317-01 - Deira Port Saeed - Full Floor Office

| Plot Size      | 8000 sq ft                   |
|----------------|------------------------------|
| Living Area    | 8000 sq ft                   |
| Parking        | 10                           |
| Available From | 30-March-2017                |
| Price/Area     | 110 sq ft                    |
| Posting Date   | 30/03/2017                   |
| View           | Clock Tower, Skyline , Creek |

This commercial tower is located at 10 minutes walking distance from city center metro station. Fitted with high-quality fixtures, clean pantry, and panoramic view makes this building a perfect space for businesses interested in being located at the heart of the city.

Deira has been the commercial center of Dubai, for the past forty years. Port Saeed is a small port along Deira's shore of Dubai Creek. Port

Saeed holds some of the dhow cruises and small shipping boats in Dubai.