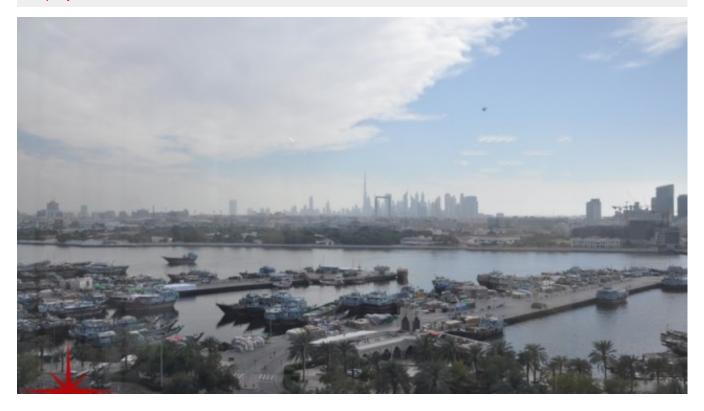

Deira has been the commercial center of Dubai, for the past forty years. Port Saeed is a small port along Deira's shore of Dubai Creek. Port

Saeed holds some of the dhow cruises and small shipping boats in Dubai.

Deira has developed much since its early days with the development of both overhead and underground metro tracks, some shopping malls springing up, and modern buildings and towers under construction within the area.