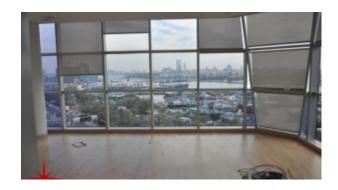

## **Chiller Free, Fully Fitted Floor With Partitions**

Property is rented - ID: I-L-C-DER-HK-0317-01 - Deira Port Saeed - Full Floor Office

| Plot Size      | 8000 sq ft                   |
|----------------|------------------------------|
| Living Area    | 8000 sq ft                   |
| Parking        | 10                           |
| Available From | 30-March-2017                |
| Price/Area     | 110 sq ft                    |
| Posting Date   | 30/03/2017                   |
| View           | Clock Tower, Skyline , Creek |

This commercial tower is located at 10 minutes walking distance from city center metro station. Fitted with high-quality fixtures, clean pantry, and panoramic view makes this building a perfect space for businesses interested in being located at the heart of the city.

#### **Unit features:**

- BUA 8,000 Sq Ft
- Built-in kitchenette
- Ceramic Tiles
- Conference Room
- Light fittings
- Store Room
- Parking 10