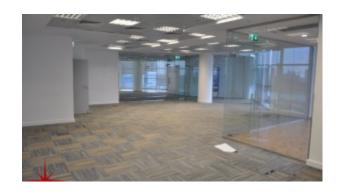

## **Chiller Free, Fully Fitted Floor With Partitions**

Property is rented - ID: I-L-C-DER-HK-0317-01 - Deira Port Saeed - Full Floor Office

| Plot Size      | 8000 sq ft                   |
|----------------|------------------------------|
| Living Area    | 8000 sq ft                   |
| Parking        | 10                           |
| Available From | 30-March-2017                |
| Price/Area     | 110 sq ft                    |
| Posting Date   | 30/03/2017                   |
| View           | Clock Tower, Skyline , Creek |

#### BUA 8,000 Sq ft, Fully Fitted Office With Partition and Chiller free

For detailed virtual tours of properties in Dubai, visit www.capellaproperties.ae capella properties, Redefining Real Estate in Dubai UAE

#### **Unit features:**

- BUA 8,000 Sq Ft
- Built-in kitchenette
- Ceramic Tiles
- Conference Room
- Light fittings
- Store Room
- Parking 10