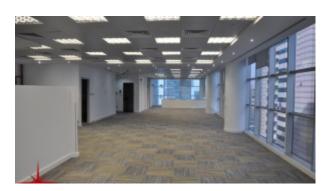

## **Chiller Free, Fully Fitted Floor With Partitions**

Property is rented - ID: I-L-C-DER-HK-0317-01 - Deira Port Saeed - Full Floor Office

| Plot Size      | 8000 sq ft                   |
|----------------|------------------------------|
| Living Area    | 8000 sq ft                   |
| Parking        | 10                           |
| Available From | 30-March-2017                |
| Price/Area     | 110 sq ft                    |
| Posting Date   | 30/03/2017                   |
| View           | Clock Tower, Skyline , Creek |

#### BUA 8,000 Sq ft, Fully Fitted Office With Partition and Chiller free

For detailed virtual tours of properties in Dubai, visit www.capellaproperties.ae capella properties, Redefining Real Estate in Dubai UAE

#### **Unit features:**

- BUA 8,000 Sq Ft
- Built-in kitchenette
- Ceramic Tiles
- Conference Room
- Light fittings
- Store Room
- Parking 10