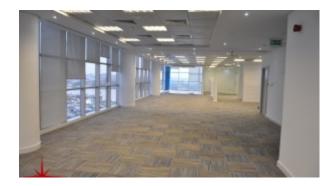

## **Chiller Free, Fully Fitted Floor With Partitions**

Property is rented - ID: I-L-C-DER-HK-0317-01 - Deira Port Saeed - Full Floor Office

| Plot Size      | 8000 sq ft                   |
|----------------|------------------------------|
| Living Area    | 8000 sq ft                   |
| Parking        | 10                           |
| Available From | 30-March-2017                |
| Price/Area     | 110 sq ft                    |
| Posting Date   | 30/03/2017                   |
| View           | Clock Tower, Skyline , Creek |

#### **Unit features:**

- BUA 8,000 Sq Ft
- Built-in kitchenette
- Ceramic Tiles
- Conference Room
- Light fittings
- Store Room
- Parking 10