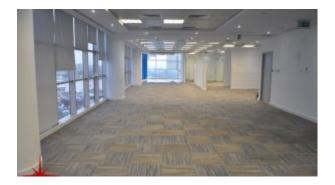

## **Chiller Free, Fully Fitted Floor With Partitions**

Property is rented - ID: I-L-C-DER-HK-0317-01 - Deira Port Saeed - Full Floor Office

| Plot Size      | 8000 sq ft                   |
|----------------|------------------------------|
| Living Area    | 8000 sq ft                   |
| Parking        | 10                           |
| Available From | 30-March-2017                |
| Price/Area     | 110 sq ft                    |
| Posting Date   | 30/03/2017                   |
| View           | Clock Tower, Skyline , Creek |

#### **Unit features:**

- BUA 8,000 Sq Ft
- Built-in kitchenette
- Ceramic Tiles
- Conference Room
- Light fittings
- Store Room
- Parking 10