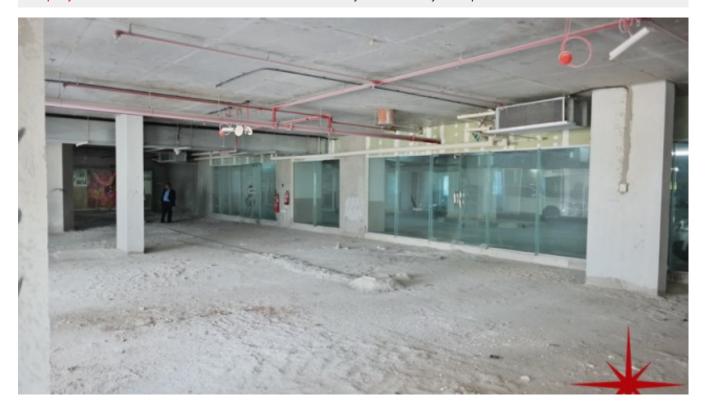

#### Unit Features:

- BUA 3,270Sq Ft
- 3 dedicated parking's
- Mezzanine floor
- Shell and Core

## **Property Gallery**