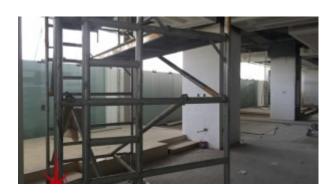

lopments. Business Bay will be a new 'city' within the city of Dubai and is being built as a commercial, residential and business cluster along a new extension of Dubai Creek extending from Ras Al Khor to Sheikh Zayed Road. Covering an area of 64,000,000 square feet (5,900,000 m2), once completed it will comprise office and residential towers set in landscaped gardens with a network of roads, pathways and canals. It is on its way to becoming the region's business capital as well as a freehold city.

#### Unit features:

- 8 parking space
- BUA 4,619 sq feet

#### Community features:

- 24/7 Security
- Central A/C

- Coffee shop
- Firefighting system
- Maintenance
- Visitors parking

Please call us for exclusive viewing 056-2054400/04-3518133
Permit No. 4742

## **Property Gallery**













### **Property URL**



https://capellaproperties.ae/property/business-bay-shell-core-retail-space-easy-access-and-high-roi-for-leasee-i-l-c-bsb-of-0815-02/