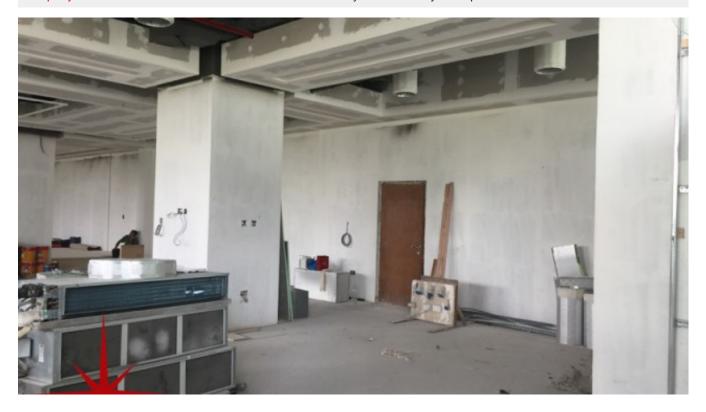

# Business Bay, shell and core retail space with easy access on 2 year fixed rent contract

Property is rented - ID: I-L-C-BSB-OF-0815-02 - Business Bay Business Bay - Shop/Showroom/Restaurant

| Living Area    | 4619 sq ft |
|----------------|------------|
| Parking        | 8          |
| Available From | 13-Aug-15  |
| Price/Area     | 176 sq ft  |
| Posting Date   | 13/08/2015 |
| View           | Community  |

# BUA 4,619 Sq Feet Business Bay, Shell and Core Retail Space with Easy Access on 2 Years Fixed Rent Contract

For detailed virtual tours of properties in Dubai, visit www.capellaproperties.ae

This tower is known for its reputation and is located exactly on the entrance of business bay from Al-khail Road. The retail space makes it a perfect location for pharmacies, nursery or businesses that require foot fall. With easy access, it makes it easy to enter and exit business bay.

#### Unit features:

- 8 parking space
- BUA 4,619 sq feet