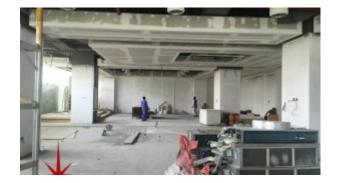

# Business Bay, shell and core retail space with easy access on 2 year fixed rent contract

Property is rented - ID: I-L-C-BSB-OF-0815-02 - Business Bay Business Bay - Shop/Showroom/Restaurant

| Living Area    | 4619 sq ft |
|----------------|------------|
| Parking        | 8          |
| Available From | 13-Aug-15  |
| Price/Area     | 176 sq ft  |
| Posting Date   | 13/08/2015 |
| View           | Community  |

# BUA 4,619 Sq Feet Business Bay, Shell and Core Retail Space with Easy Access on 2 Years Fixed Rent Contract

For detailed virtual tours of properties in Dubai, visit www.capellaproperties.ae

This tower is known for its reputation and is located exactly on the entrance of business bay from Al-khail Road. The retail space makes it a perfect location for pharmacies, nursery or businesses that require foot fall. With easy access, it makes it easy to enter and exit business bay.

#### Unit features:

- 8 parking space
- BUA 4,619 sq feet