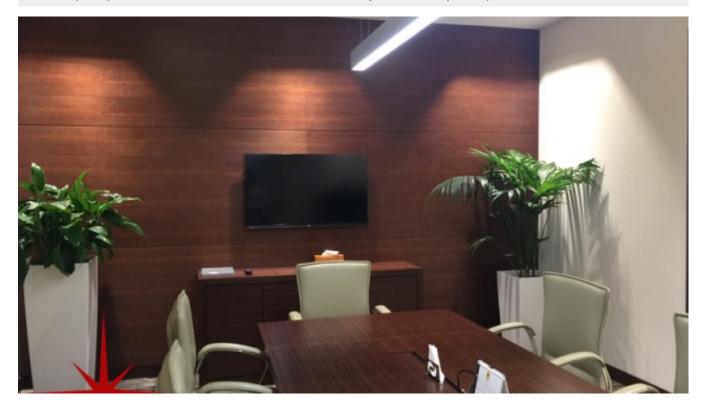

# Business Bay, Fitted Retail Outlet with easy access and high ROI for sale

AED 4,602,400 - ID: I-S-C-BSB-OF-0815-08 - Business Bay Business Bay - Shop/Showroom/Restaurant



| Living Area    | 2092 sq ft |
|----------------|------------|
| Parking        | 4          |
| Available From | 6-Aug-15   |
| Price/Area     | 2200 sq ft |
| Posting Date   | 06/08/2015 |
| View           | Community  |

## BUA 2,092 Sq Feet Business Bay, Fitted Retail Outlet with Easy Access and High ROI for Sale

For detailed virtual tours of properties in Dubai, visit www.capellaproperties.ae

This tower is known for its reputation and is located exactly on the entrance of business bay from Al-khail Road. The retail space makes it a perfect location for pharmacies, nursery or businesses that require foot fall. With easy access, it makes it easy to enter and exit business bay.

Business bay is a central business district in Dubai, United Arab Emirates. The district features numerou