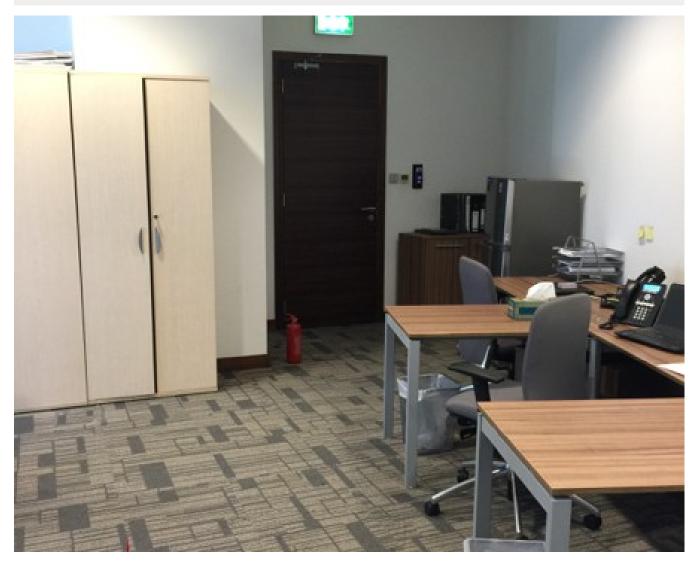

BUA 2,226 Sq Feet Business Bay, Fitted Retail Outlet with Easy Access Available for Sale with High ROI

For detailed virtual tours of properties in Dubai, visit www.capellaproperties.ae

This tower is known for its reputation and is located exactly on the entrance of business bay from Al-khail Road. The retail space makes it a perfect location for pharmacies, nursery or businesses that require foot fall. With easy access, it makes it easy to enter and exit business bay.

region's business capital as well as a freehold city.

Unit features:

- 4 parking spaces
- BUA 2,226 sq feet

Community features:

- 24/7 Security
- Central A/C
- Coffee shop
- Firefighting system
- Maintenance
- Visitors parking