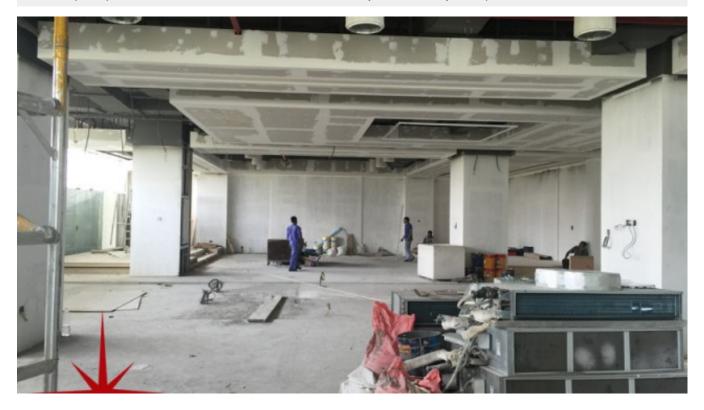

# Business Bay, Shell and Core Retail Outlet with easy access and high ROI for sale

AED 3,608,000 - ID: I-S-C-BSB-OF-0815-05 - Business Bay Business Bay - Shop/Showroom/Restaurant



| Living Area    | 1640 sq ft |
|----------------|------------|
| Parking        | 3          |
| Available From | 4-Aug-15   |
| Price/Area     | 2200 sq ft |
| Posting Date   | 04/08/2015 |
| View           | Community  |

# BUA 1,640 Sq Feet Business Bay, Shell & Core Retail Outlet with Easy Access and High ROI for Sale

For detailed virtual tours of properties in Dubai, visit www.capellaproperties.ae

This tower is known for its reputation and is located exactly on the entrance of business bay from Al-khail Road. The retail space makes it a perfect location for pharmacies, nursery or businesses that require foot fall. With easy access, it makes it easy to enter and exit business bay.

Business bay is a central business district in Dubai, United Arab Emirates. The district features nu