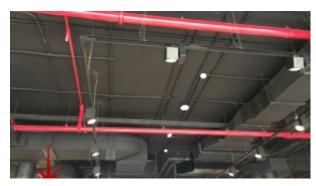

. Business Bay will be a new 'city' within the city of Dubai and is being built as a commercial, residential and business cluster along a new extension of Dubai Creek extending from Ras Al Khor to Sheikh Zayed Road. Covering an area of 64,000,000 square feet (5,900,000 m2), once completed it will comprise office and residential towers set in landscaped gardens with a network of roads, pathways and canals. It is on its way to becoming the region's business capital as well as a freehold city.

#### Unit features:

- 3 parking spaces
- BUA 1,640 sq feet

#### Community features:

- 24/7 Security
- Central A/C

- Coffee shop
- Firefighting system
- Maintenance
- Visitors parking

Please call us for exclusive viewing 056-2054400/04-3518133
Permit No. 4742

### **Property Gallery**

















## **Property URL**



https://capellaproperties.ae/property/business-bay-shell-core-retail-outlet-with-mezzanine-floor-easy-access-and-high-roi-for-sale-i-s-c-bsb-of-0815-05/