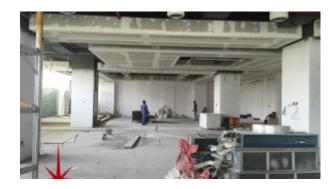

# BUA 1,034 Sq Feet Business Bay, Shell & Core Retail Outlet with Mezzanine Floor, Easy Access and High ROI for Sale

For detailed virtual tours of properties in Dubai, visit www.capellaproperties.ae

This tower is known for its reputation and is located exactly on the entrance of business bay from Al-khail Road. The retail space makes it a perfect location for pharmacies, nursery or businesses that require foot fall. With easy access, it makes it easy to enter and exit business bay.

#### Unit features:

- 2 parking spaces
- BUA 1,034 sq feet