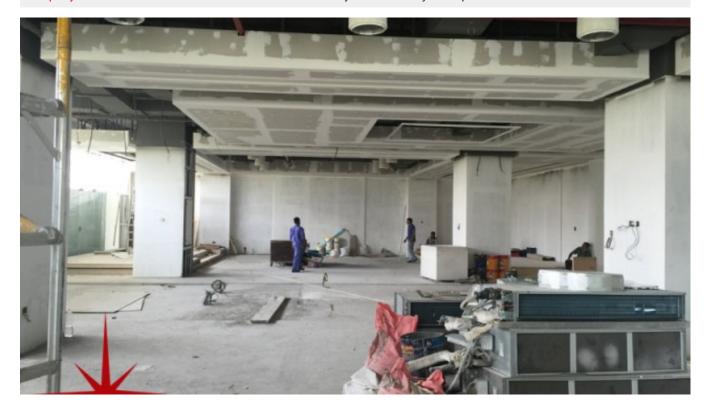

# BUA 1,034 Sq Feet Business Bay, Shell & Core Retail Outlet with Mezzanine Floor, Easy Access and High ROI for Sale

For detailed virtual tours of properties in Dubai, visit www.capellaproperties.ae

This tower is known for its reputation and is located exactly on the entrance of business bay from Al-khail Road. The retail space makes it a perfect location for pharmacies, nursery or businesses that require foot fall. With easy access, it makes it easy to enter and exit business bay.

#### Unit features:

- 2 parking spaces
- BUA 1,034 sq feet