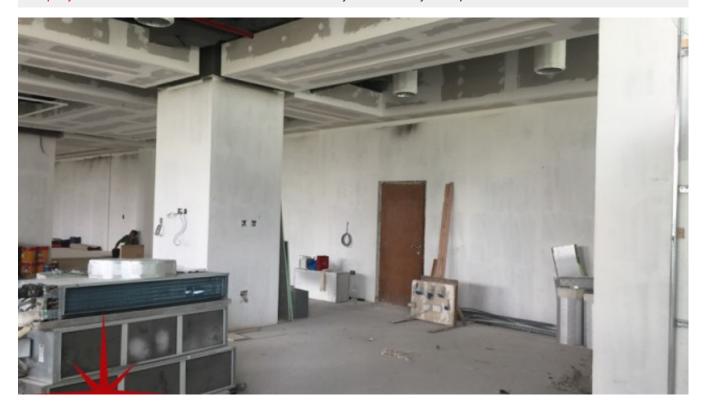

BUA 1,565 Sq Feet Business Bay, Shell & Core Retail Outlet with Mezzanine Floor, Easy Access and High ROI for Sale

For detailed virtual tours of properties in Dubai, visit www.capellaproperties.ae

This tower is known for its reputation and is located exactly on the entrance of business bay from Al-khail Road. The retail space makes it a perfect location for pharmacies, nursery or businesses that require foot fall. With easy access, it makes it easy to enter and exit business bay.

#### Unit features:

- 2 parking spaces
- BUA 1,565 sq feet