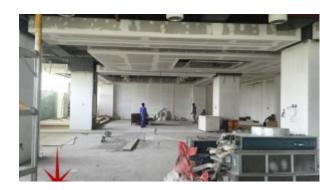

BUA 1,565 Sq Feet Business Bay, Shell & Core Retail Outlet with Mezzanine Floor, Easy Access and High ROI for Sale

For detailed virtual tours of properties in Dubai, visit www.capellaproperties.ae

This tower is known for its reputation and is located exactly on the entrance of business bay from Al-khail Road. The retail space makes it a perfect location for pharmacies, nursery or businesses that require foot fall. With easy access, it makes it easy to enter and exit business bay.

#### Unit features:

- 2 parking spaces
- BUA 1,565 sq feet