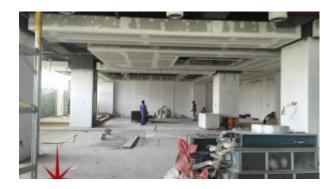

## BUA 1,339 Sq Feet Business Bay, Shell & Core Retail Outlet with Easy Access and High ROI for Sale

For detailed virtual tours of properties in Dubai, visit www.capellaproperties.ae

This tower is known for its reputation and is located exactly on the entrance of business bay from Al-khail Road. The retail space makes it a perfect location for pharmacies, nursery or businesses that require foot fall. With easy access, it makes it easy to enter and exit business bay.

#### Unit features:

- 2 parking spaces
- BUA 1,339 sq feet