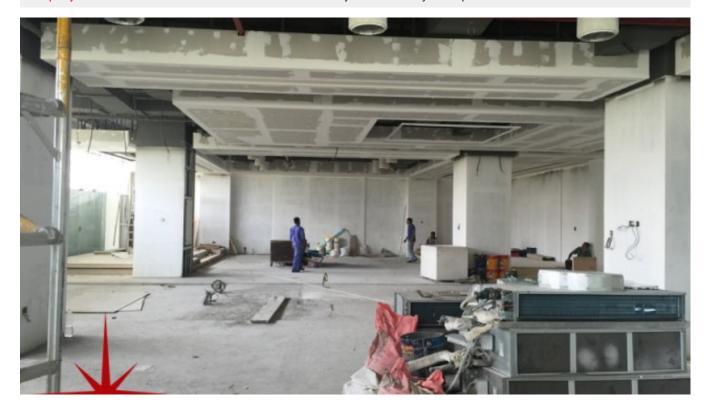

## BUA 1,339 Sq Feet Business Bay, Shell & Core Retail Outlet with Easy Access and High ROI for Sale

For detailed virtual tours of properties in Dubai, visit www.capellaproperties.ae

This tower is known for its reputation and is located exactly on the entrance of business bay from Al-khail Road. The retail space makes it a perfect location for pharmacies, nursery or businesses that require foot fall. With easy access, it makes it easy to enter and exit business bay.

#### Unit features:

- 2 parking spaces
- BUA 1,339 sq feet