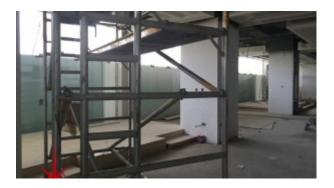

BUA 1,640 Sq Feet Business Bay, Shell & Core Retail Outlet with Easy Access and High ROI for Sale

For detailed virtual tours of properties in Dubai, visit www.capellaproperties.ae

This tower is known for its reputation and is located exactly on the entrance of business bay from Al-khail Road. The retail space makes it a perfect location for pharmacies, nursery or businesses that require foot fall. With easy access, it makes it easy to enter and exit business bay.

Unit features:

- 3 parking spaces
- BUA 1,640 sq feet

Community features:

- 24/7 Security
- Central A/C

- Coffee shop
- Firefighting system
- Maintenance
- Visitors parking

Please call us for exclusive viewing 056-2054400/04-3518133 Permit No. 4742