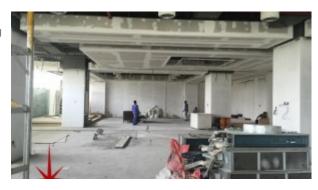

BUA 1,640 Sq Feet Business Bay, Shell & Core Retail Outlet with Easy Access and High ROI for Sale

For detailed virtual tours of properties in Dubai, visit www.capellaproperties.ae

This tower is known for its reputation and is located exactly on the entrance of business bay from Al-khail Road. The retail space makes it a perfect location for pharmacies, nursery or businesses that require foot fall. With easy access, it makes it easy to enter and exit business bay.

Unit features:

- 3 parking spaces
- BUA 1,640 sq feet

Community features:

- 24/7 Security
- Central A/C

- Coffee shop
- Firefighting system
- Maintenance
- Visitors parking

Please call us for exclusive viewing 056-2054400/04-3518133 Permit No. 4742