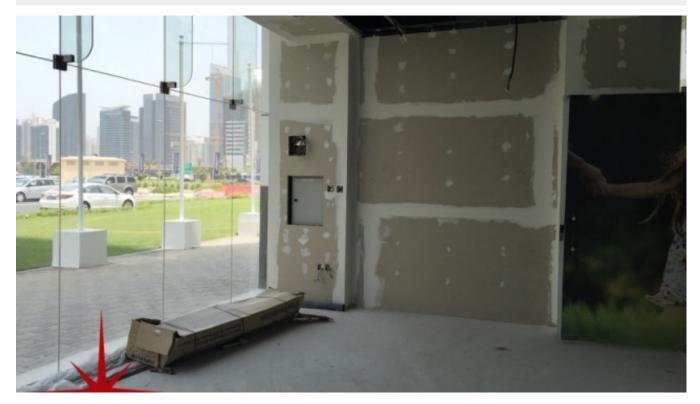

BUA 1,640 Sq Feet Business Bay, Shell & Core Retail Outlet with Easy Access and High ROI for Sale

For detailed virtual tours of properties in Dubai, visit www.capellaproperties.ae

This tower is known for its reputation and is located exactly on the entrance of business bay from Al-khail Road. The retail space makes it a perfect location for pharmacies, nursery or businesses that require foot fall. With easy access, it makes it easy to enter and exit business bay.

Unit features:

- 3 parking spaces
- BUA 1,640 sq feet

Community features:

- 24/7 Security
- Central A/C

- Coffee shop
- Firefighting system
- Maintenance
- Visitors parking

Please call us for exclusive viewing 056-2054400/04-3518133 Permit No. 4742