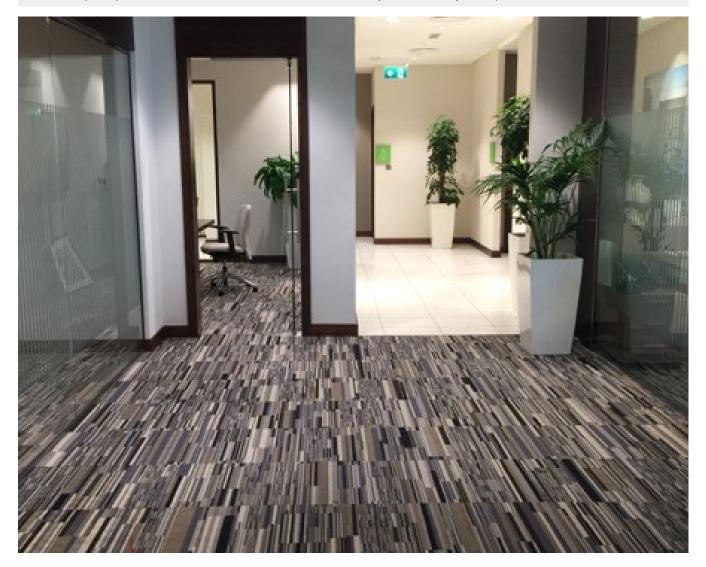

# Business Bay, Massive Retail Outlet with easy access and high ROI for sale

AED 36,889,600 - ID: I-S-C-BSB-OF-0815-09 - Business Bay Business Bay - Shop/Showroom/Restaurant



| Living Area    | 16769 sq ft |
|----------------|-------------|
| Parking        | 4           |
| Available From | 6-Aug-15    |
| Price/Area     | 2200 sq ft  |
| Posting Date   | 06/08/2015  |
| View           | Community   |

BUA 16,769 Sq Feet Business Bay, Massive Retail Outlet with Easy Access and High ROI for Sale

For detailed virtual tours of properties in Dubai, visit www.capellaproperties.ae

This tower is known for its reputation and is located exactly on the entrance of business bay from Al-khail Road. The retail space makes it a perfect location for pharmacies, nursery or businesses that require foot fall. With easy access, it makes it easy to enter and exit business bay.

Business bay is a central business district in Dubai, United Arab Emirates. The district features n