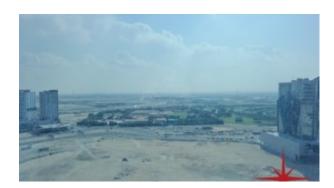

# **Shell & Core Office on Higher Floor in BUSINESS Tower By DAMAC**

AED 1,083,950 - ID: I-S-C-BSB-IA-1113-03 - Business Bay Business Bay - Office

| Plot Size      | 1141 sq ft |
|----------------|------------|
| Living Area    | 1141 sq ft |
| Parking        | 2          |
| Available From | 7-Dec-13   |
| Price/Area     | 1150 sq ft |
| Posting Date   | 07/12/2013 |
| View           | Lake       |

### BUA 1,141Sq Ft, Business Tower by Damac - Business Bay

A symbol of dynamism and growth, Business Tower in the Burj Area is a signature commercial building which stands out amongst other properties in Dubai