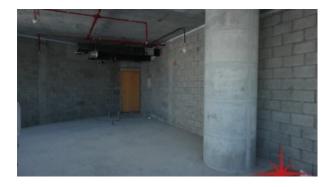

# Business Bay, Shell & Core Office on Higher Floor with B Khalifa & Lake View in Business Tower by Damac

AED 963,300 - ID: I-S-C-BSB-IA-1113-04 - Business Bay Business Bay - Office

| Plot Size      | 1014 sq ft        |
|----------------|-------------------|
| Living Area    | 1014 sq ft        |
| Parking        | 2                 |
| Available From | 7-Dec-13          |
| Price/Area     | 950 sq ft         |
| Posting Date   | 07/12/2013        |
| View           | Burj Khalifa/Lake |

### Unit features:

- Covered area 1,014Sq Ft
- 2 allocated parking's

Community features:

- 24/7 security & security cameras
- Swipe access
- Gymnasium
- Multilevel car parking
- Central A/C
- Maintenance
- Prayers services
- Visitors parking
- Common washroom
- Firefighting system