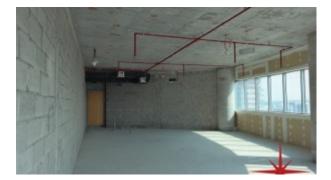

### Unit features:

- Covered area 1,014Sq Ft
- 2 allocated parking's

Community features:

- 24/7 security & security cameras
- Swipe access
- Gymnasium
- Multilevel car parking
- Central A/C
- Maintenance
- Prayers services
- Visitors parking
- Common washroom
- Firefighting system