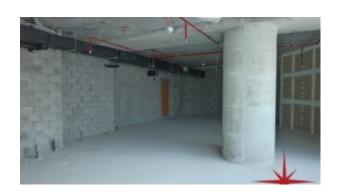

# Business Bay, Shell & Core Office on Higher Floor with B Khalifa & Lake View in Business Tower by Damac

AED 963,300 - ID: I-S-C-BSB-IA-1113-04 - Business Bay Business Bay - Office

| Plot Size      | 1014 sq ft        |
|----------------|-------------------|
| Living Area    | 1014 sq ft        |
| Parking        | 2                 |
| Available From | 7-Dec-13          |
| Price/Area     | 950 sq ft         |
| Posting Date   | 07/12/2013        |
| View           | Burj Khalifa/Lake |

### Unit features:

- Covered area 1,014Sq Ft
- 2 allocated parking's

Community features:

- 24/7 security & security cameras
- Swipe access
- Gymnasium
- Multilevel car parking
- Central A/C
- Maintenance
- Prayers services
- Visitors parking
- Common washroom
- Firefighting system