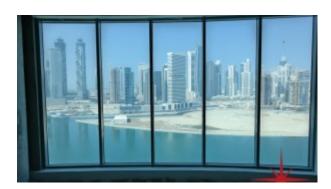

# Business Bay, Shell & Core Office on Higher Floor with B Khalifa & Lake View in Business Tower by Damac

AED 963,300 - ID: I-S-C-BSB-IA-1113-04 - Business Bay Business Bay - Office

| Plot Size      | 1014 sq ft        |
|----------------|-------------------|
| Living Area    | 1014 sq ft        |
| Parking        | 2                 |
| Available From | 7-Dec-13          |
| Price/Area     | 950 sq ft         |
| Posting Date   | 07/12/2013        |
| View           | Burj Khalifa/Lake |

## **Property Gallery**