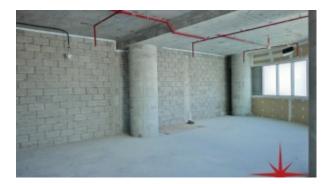

# Business Bay, Shell & Core Office on Higher Floor with B Khalifa & Lake View in Business Tower by Damac

AED 963,300 - ID: I-S-C-BSB-IA-1113-04 - Business Bay Business Bay - Office

| Plot Size      | 1014 sq ft        |
|----------------|-------------------|
| Living Area    | 1014 sq ft        |
| Parking        | 2                 |
| Available From | 7-Dec-13          |
| Price/Area     | 950 sq ft         |
| Posting Date   | 07/12/2013        |
| View           | Burj Khalifa/Lake |

### Unit features:

- Covered area 1,014Sq Ft
- 2 allocated parking's

Community features:

- 24/7 security & security cameras
- Swipe access
- Gymnasium
- Multilevel car parking
- Central A/C
- Maintenance
- Prayers services
- Visitors parking
- Common washroom
- Firefighting system