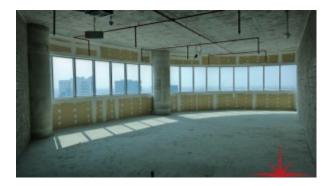

### Unit features:

- Covered area 1,014Sq Ft
- 2 allocated parking's

Community features:

- 24/7 security & security cameras
- Swipe access
- Gymnasium
- Multilevel car parking
- Central A/C
- Maintenance
- Prayers services
- Visitors parking
- Common washroom
- Firefighting system