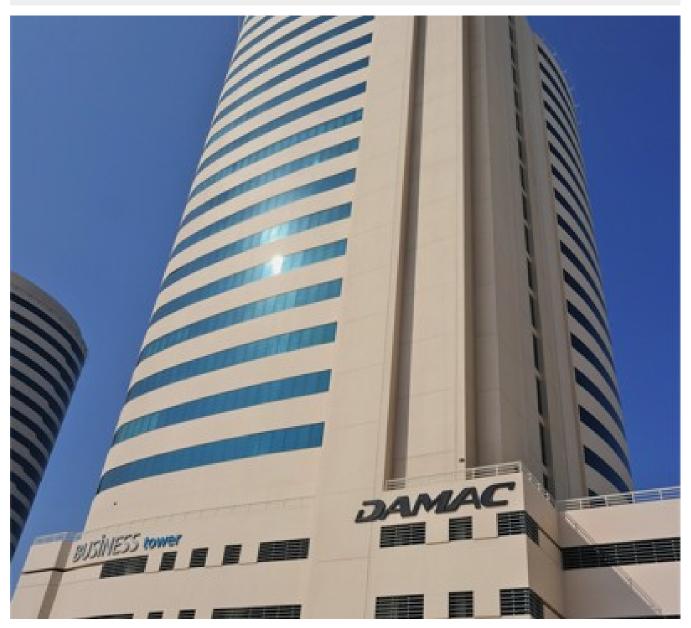

# Business Bay, Shell & Core Office on Higher Floor with B Khalifa & Lake View in Business Tower by Damac

AED 963,300 - ID: I-S-C-BSB-IA-1113-04 - Business Bay Business Bay - Office

| Plot Size      | 1014 sq ft        |
|----------------|-------------------|
| Living Area    | 1014 sq ft        |
| Parking        | 2                 |
| Available From | 7-Dec-13          |
| Price/Area     | 950 sq ft         |
| Posting Date   | 07/12/2013        |
| View           | Burj Khalifa/Lake |

### BUA 1,014Sq Ft, Business Tower by Damac – Business Bay

A symbol of dynamism and growth, Business Tower in the Burj Area is a signature commercial building which stands out amongst other properties in Dubai

Work in an ambiance designed to add magnificence to your business. Brainstorm in a highly conductive environment that inspires and empowers. Experience success beyond your dreams at Business Bay Located in the business capital of the region, this unique tower houses state-of-the-art business centers and offices that embodies luxurious comforts and convenience