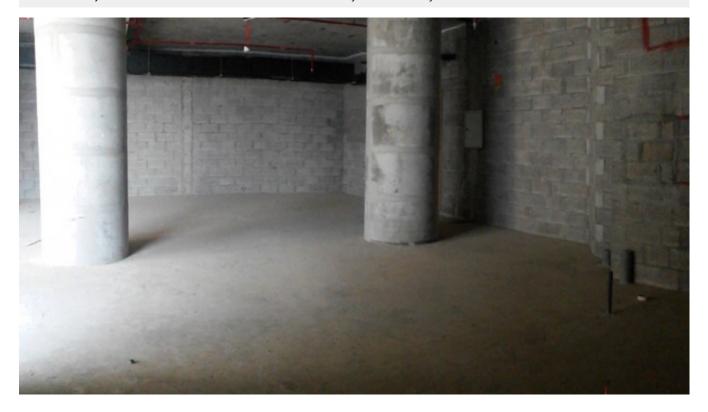

### BUA 895Sq Ft, Business Tower by Damac - Business Bay

A symbol of dynamism and growth, Business Tower in the Burj Area is a signature commercial building which stands out amongst other properties in Dubai

#### Unit features:

• Covered area 895Sq Ft