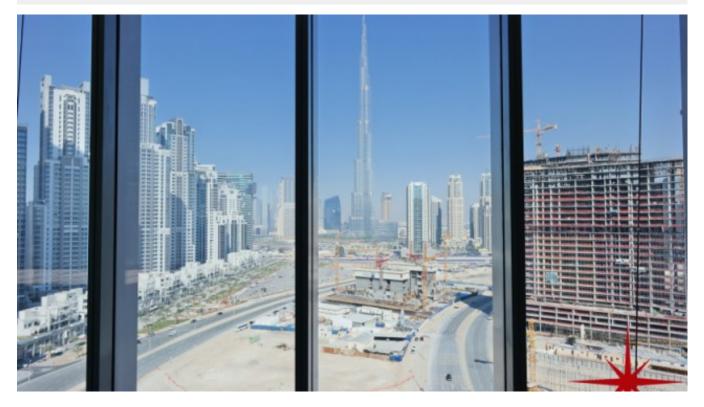

# **Business Bay, Shell and Core Office in the most Prestigious Business Tower**

Property is sold - ID: I-S-C-BSB-OF-0114-10 - Business Bay Business Bay - Office

| Living Area    | 4440 sq ft                 |
|----------------|----------------------------|
| Parking        | 2                          |
| Available From | 1-Feb-14                   |
| Price/Area     | 1500 sq ft                 |
| Posting Date   | 01/02/2014                 |
| View           | Burj Khalifa, Oberoi Hotel |

# 4,440Sq Ft -Shell and Core Office with Stables, Sheikh Zayed & Al Khail Road View

For detailed virtual tours of properties in Dubai, visit www.capellaproperties.ae

Work in an ambiance designed to add brilliance to your business.