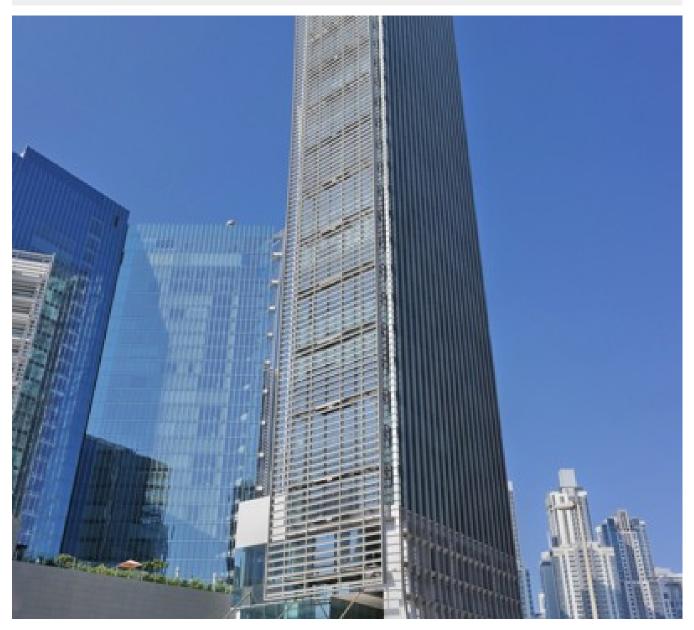

## Business Bay, Shell and Core Office Floor in the most Prestigious Business Tower

Property is sold - ID: I/S/C/BSB/OF/0114/01 - Business Bay Business Bay - Full Floor Office

| Living Area    | 9306 sq ft                  |
|----------------|-----------------------------|
| Parking        | 12                          |
| Available From | 1-Feb-14                    |
| Price/Area     | 2300 sq ft                  |
| Posting Date   | 01/02/2014                  |
| View           | Stables, SZR, Al Khail Road |

9,306Sq Ft – Shell and Core Office Floor with Stables, Sheikh Zayed & Al Khail Road View

For detailed virtual tours of properties in Dubai, visit www.capellaproperties.ae

Work in an ambiance designed to add brilliance to your business. Brainstorm in a highly conducive environment that inspires and empowers. Experience success beyond your dreams at this designer office tower at Business Bay! "The Business Capital of the Region"

Conveniently located in the centre of Business Bay - Dubai, with easy access to Sheikh Zayed Road and the Dubai Metro

This office tower has a unique blend of quiet efficiency and state-of-the-art technology. Located at the entrance of Business Bay, makes it an ideal location for business. Business Bay is the renowned home to the world's tallest building and prestigious offices, developments, high-end residential towers and hotels

Designed and planned by world-class architects and consultants, this development stands apart, distinct from other buildings. The commercial tower benefits from flexible planning of office space, since floors which can be divided into four offices may be sold as a single unit, separate units or mixed units as per the requirements of each buyer.