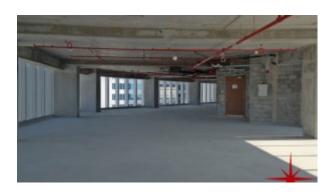

## Business Bay, Shell and Core Office Floor in the most Prestigious Business Tower

Property is sold - ID: I/S/C/BSB/OF/0114/12 - Business Bay Business Bay - Full Floor Office

| Living Area    | 9306 sq ft                                                   |
|----------------|--------------------------------------------------------------|
| Parking        | 12                                                           |
| Available From | 3-Feb-14                                                     |
| Price/Area     | 1900 sq ft                                                   |
| Posting Date   | 03/02/2014                                                   |
| View           | Panoramic Views of B Khalifa, Stables, B Bay Lake, Sea & SZR |

## Unit features:

- BUA 9,306Sq Ft
- 9 allocated parking

Community features:

- 24/7 security
- Central A/C
- Common washroom
- Firefighting system
- Landscaped internal courtyards
- Licensed restaurant
- Maintenance
- Prayers services
- Visitors parking