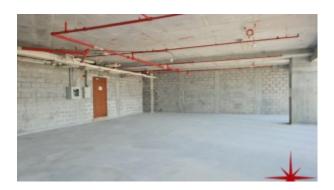

## Business Bay, Shell and Core Office Floor in the most Prestigious Business Tower

Property is sold - ID: I/S/C/BSB/OF/0114/12 - Business Bay Business Bay - Full Floor Office

| Living Area    | 9306 sq ft                                                   |
|----------------|--------------------------------------------------------------|
| Parking        | 12                                                           |
| Available From | 3-Feb-14                                                     |
| Price/Area     | 1900 sq ft                                                   |
| Posting Date   | 03/02/2014                                                   |
| View           | Panoramic Views of B Khalifa, Stables, B Bay Lake, Sea & SZR |

## Unit features:

- BUA 9,306Sq Ft
- 9 allocated parking

Community features:

- 24/7 security
- Central A/C
- Common washroom
- Firefighting system
- Landscaped internal courtyards
- Licensed restaurant
- Maintenance
- Prayers services
- Visitors parking